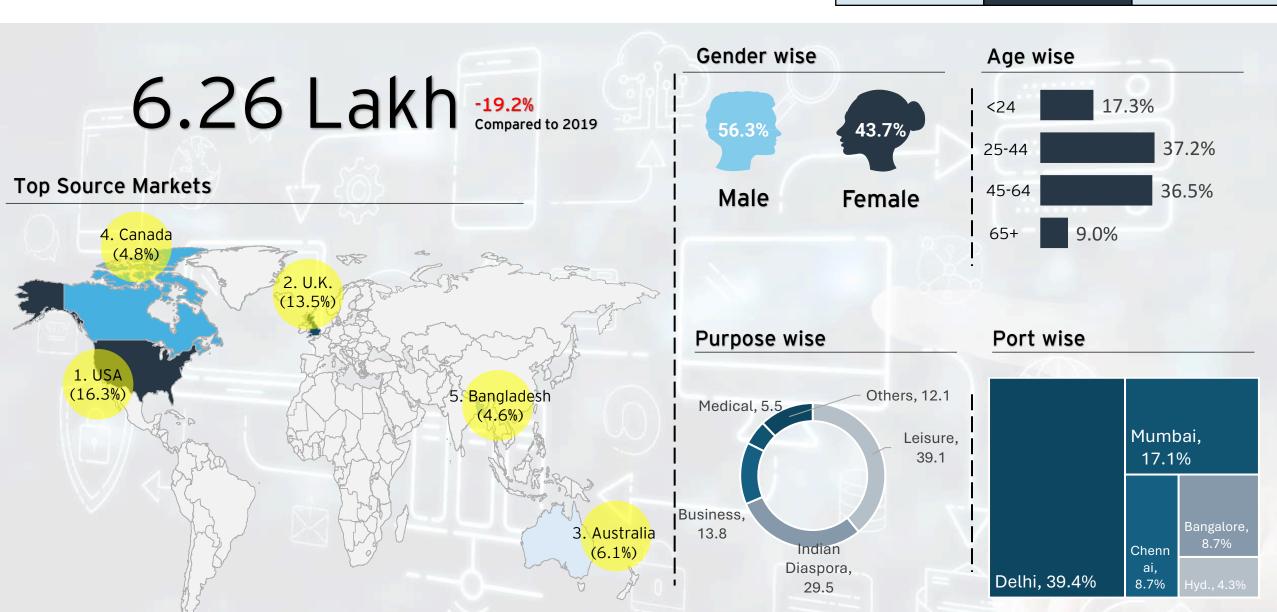

## Monthly Tourism Snapshot

**April 2025** 

Ministry of Tourism Government of India

Inbound Tourism (FTAs)

6.26 L

Outbound Tourism (INDs)

29.0 L

Foreign Exchange Earnings ₹ 19,574 Cr \$ 2.29 US Bn