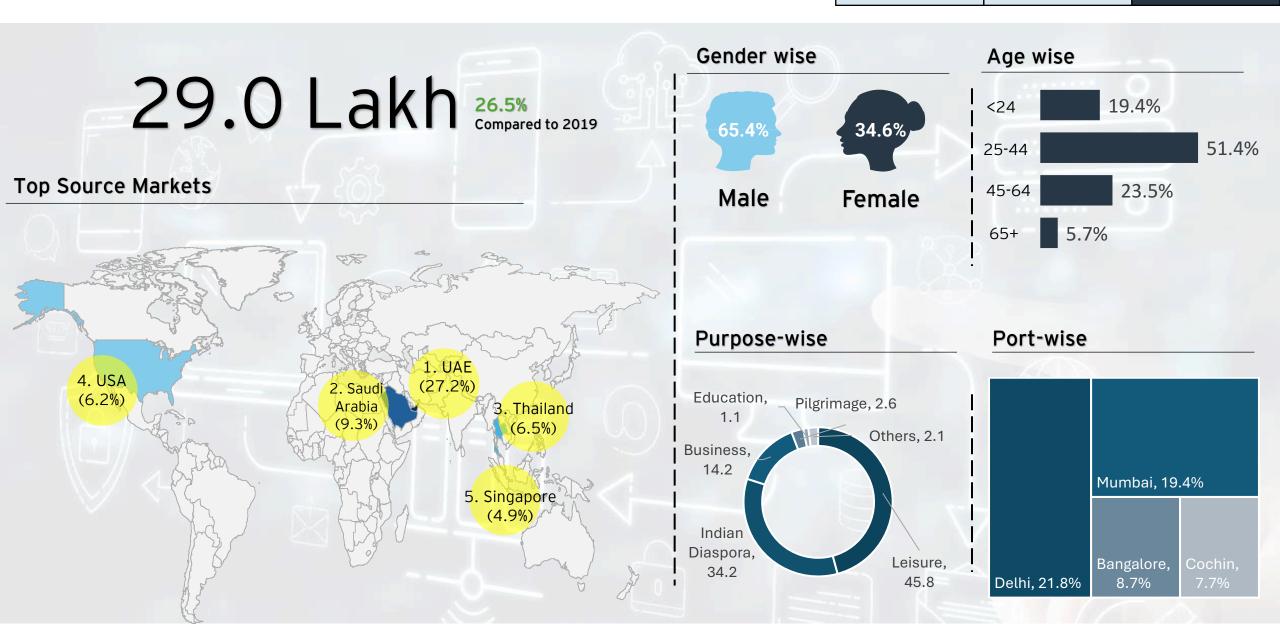

## Monthly Tourism Snapshot

**April 2025** 

Ministry of Tourism Government of India

Inbound Tourism (FTAs)

6.26 L

Outbound Tourism (INDs)

29.0 L

Foreign Exchange Earnings ₹ 19,574 Cr \$ 2.29 US Bn