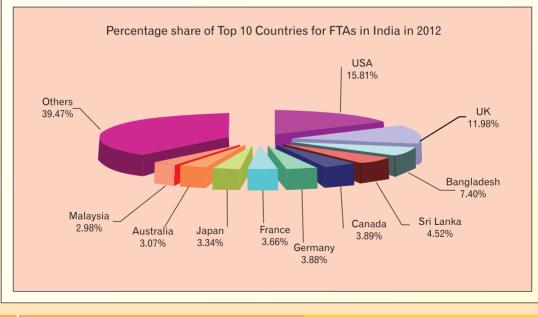

# Advance Estimates\* and @ Growth rate over Jan-June, 2012 and 2011 respectively Source: Ministry of Tourism, Govt. of India.

| S.No | Source Country            | FTAs (in million) | Percentage (%) Share |
|------|---------------------------|-------------------|----------------------|
| 1    | USA                       | 1.040             | 15.81                |
| 2    | UK                        | 0.788             | 11.98                |
| 3    | Bangladesh                | 0.487             | 7.40                 |
| 4    | Sri Lanka                 | 0.297             | 4.52                 |
| 5    | Canada                    | 0.256             | 3.89                 |
| 6    | Germany                   | 0.255             | 3.88                 |
| 7    | France                    | 0.241             | 3.66                 |
| 8    | Japan                     | 0.220             | 3.34                 |
| 9    | Australia                 | 0.202             | 3.07                 |
| 10   | Malaysia                  | 0.196             | 2.98                 |
|      | Total of top 10 countries | 3.982             | 60.53                |
|      | Others                    | 2.595             | 39.47                |
|      | All Countries             | 6.577             | 100.00               |

 TABLE 7

 Top 10 Source Countries for Foreign Tourist Arrivals (FTAs) in India in 2012

Source:- Bureau of Immigration, Govt. of India

| Year | No.of Outbound visits<br>(in million) | Percentage (%) change over<br>the previous year |
|------|---------------------------------------|-------------------------------------------------|
| 1997 | 3.73                                  | 7.6                                             |
| 1998 | 3.81                                  | 2.3                                             |
| 1999 | 4.11                                  | 8.0                                             |
| 2000 | 4.42                                  | 7.3                                             |
| 2001 | 4.56                                  | 3.4                                             |
| 2002 | 4.94                                  | 8.2                                             |
| 2003 | 5.35                                  | 8.3                                             |
| 2004 | 6.21                                  | 16.1                                            |
| 2005 | 7.18                                  | 15.6                                            |
| 2006 | 8.34                                  | 16.1                                            |
| 2007 | 9.78                                  | 17.3                                            |
| 2008 | 10.87                                 | 11.1                                            |
| 2009 | 11.07                                 | 1.8                                             |
| 2010 | 12.99                                 | 17.4                                            |
| 2011 | 13.99                                 | 7.7                                             |
| 2012 | 14.92                                 | 6.7                                             |