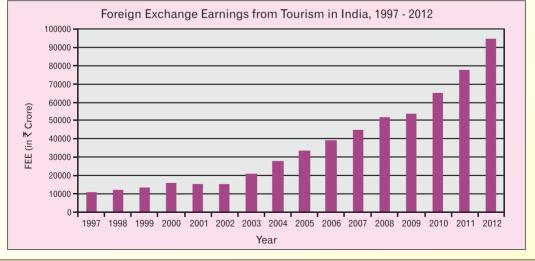

# Advance Estimates, @ Growth Rate over Jan-June, 2012 Source: (i) Reserve Bank of India, for 1997 to 2009

(ii) Ministry of Tourism, Govt. of India, for 2010, 2011, 2012 & 2013

| Foreign Exchange Earnings (FEE) (in ₹ Crore) from<br>Tourism in India, 1997-2013 (till June) |                                           |                                                 |  |  |  |  |
|----------------------------------------------------------------------------------------------|-------------------------------------------|-------------------------------------------------|--|--|--|--|
| Year                                                                                         | FEE from Tourism in<br>India (in ₹ Crore) | Percentage (%) change<br>over the previous year |  |  |  |  |
| 1997                                                                                         | 10511                                     | 4.6                                             |  |  |  |  |
| 1998                                                                                         | 12150                                     | 15.6                                            |  |  |  |  |
| 1999                                                                                         | 12951                                     | 6.6                                             |  |  |  |  |
| 2000                                                                                         | 15626                                     | 20.7                                            |  |  |  |  |
| 2001                                                                                         | 15083                                     | -3.5                                            |  |  |  |  |
| 2002                                                                                         | 15064                                     | -0.1                                            |  |  |  |  |
| 2003                                                                                         | 20729                                     | 37.6                                            |  |  |  |  |
| 2004                                                                                         | 27944                                     | 34.8                                            |  |  |  |  |
| 2005                                                                                         | 33123                                     | 18.5                                            |  |  |  |  |
| 2006                                                                                         | 39025                                     | 17.8                                            |  |  |  |  |
| 2007                                                                                         | 44360                                     | 13.7                                            |  |  |  |  |
| 2008                                                                                         | 51294                                     | 15.6                                            |  |  |  |  |
| 2009                                                                                         | 53700                                     | 4.7                                             |  |  |  |  |
| 2010#                                                                                        | 64889                                     | 20.8                                            |  |  |  |  |
| 2011#                                                                                        | 77591                                     | 19.6                                            |  |  |  |  |
| 2012#                                                                                        | 94487                                     | 21.8                                            |  |  |  |  |
|                                                                                              |                                           |                                                 |  |  |  |  |

# Advance Estimates, @ Growth rate over Jan-June, 2012 Source: (i) Reserve Bank of India, for 1997 to 2009.

2013 # (Jan-June)

(ii) Ministry of Tourism, Govt. of India, for 2010, 2011, 2012 & 2013

50448

India Tourism Statistics at a Glance 2012 5