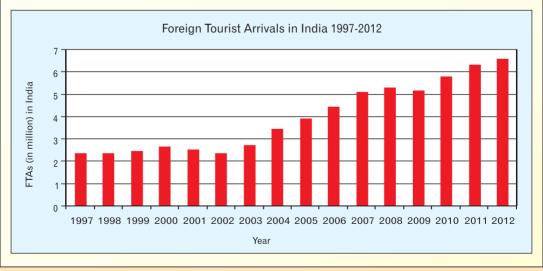

| Year                | FTAs in India<br>(in million) | Percentage (%) change<br>over the previous year |  |  |  |
|---------------------|-------------------------------|-------------------------------------------------|--|--|--|
| 1997                | 2.37                          | 3.8                                             |  |  |  |
| 1998                | 2.36                          | -0.7                                            |  |  |  |
| 1999                | 2.48                          | 5.2                                             |  |  |  |
| 2000                | 2.65                          | 6.7                                             |  |  |  |
| 2001                | 2.54                          | -4.2                                            |  |  |  |
| 2002                | 2.38                          | -6.0                                            |  |  |  |
| 2003                | 2.73                          | 14.3                                            |  |  |  |
| 2004                | 3.46                          | 26.8                                            |  |  |  |
| 2005                | 3.92                          | 13.3                                            |  |  |  |
| 2006                | 4.45                          | 13.5                                            |  |  |  |
| 2007                | 5.08                          | 14.3                                            |  |  |  |
| 2008                | 5.28                          | 4.0                                             |  |  |  |
| 2009                | 5.17                          | -2.2                                            |  |  |  |
| 2010                | 5.78                          | 11.8                                            |  |  |  |
| 2011                | 6.31                          | 9.2                                             |  |  |  |
| 2012                | 6.58                          | 4.3                                             |  |  |  |
| 2013 (Jan-June) (P) | 3.31                          | 2.6@                                            |  |  |  |

TABLE 1 Foreign Tourist Arrivals (FTAs) in India, 1997-2013 (till June)

(P) : Provisional, @ Growth rate over Jan-June, 2012.

Source:(i) Bureau of Immigration, Govt. of India, for 1997-2012.

(ii) Ministry of Tourism, Govt. of India, for 2013