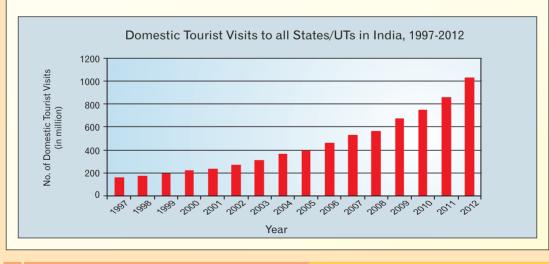

 TABLE 8

 Number of Indian Nationals Departures from India, 1997-2012

Source:- Bureau of Immigration, Govt. of India

| Number of Domestic Tourist Visits to an States/OTS in India, 1997-2012 |                                                                 |                                                |  |  |  |
|------------------------------------------------------------------------|-----------------------------------------------------------------|------------------------------------------------|--|--|--|
| Year                                                                   | No. of Domestic Tourist<br>Visits (in million) to<br>States/UTs | Percentage (%)change over<br>the previous year |  |  |  |
| 1997                                                                   | 159.88                                                          | 14.1                                           |  |  |  |
| 1998                                                                   | 168.20                                                          | 5.2                                            |  |  |  |
| 1999                                                                   | 190.67                                                          | 13.4                                           |  |  |  |
| 2000                                                                   | 220.11                                                          | 15.4                                           |  |  |  |
| 2001                                                                   | 236.47                                                          | 7.4                                            |  |  |  |
| 2002                                                                   | 269.60                                                          | 14.0                                           |  |  |  |
| 2003                                                                   | 309.04                                                          | 14.6                                           |  |  |  |
| 2004                                                                   | 366.27                                                          | 18.5                                           |  |  |  |
| 2005                                                                   | 392.01                                                          | 7.0                                            |  |  |  |
| 2006                                                                   | 462.32                                                          | 17.9                                           |  |  |  |
| 2007                                                                   | 526.56                                                          | 13.9                                           |  |  |  |
| 2008                                                                   | 563.03                                                          | 6.9                                            |  |  |  |
| 2009                                                                   | 668.80                                                          | 18.8                                           |  |  |  |
| 2010                                                                   | 747.70                                                          | 11.8                                           |  |  |  |
| 2011                                                                   | 864.53                                                          | 15.6                                           |  |  |  |
| 2012 (P)                                                               | 1036.35                                                         | 19.9                                           |  |  |  |

TABLE 9 Number of Domestic Tourist Visits to all States/UTs in India, 1997-2012

(P) : Provisional

Source: State/ UT Tourism Departments

| Year     | No. of Foreign Tourist Visits<br>(in Million) to States/UTs | Percentage(%) change over the previous year |  |  |  |
|----------|-------------------------------------------------------------|---------------------------------------------|--|--|--|
| 1997     | 5.50                                                        | 9.3                                         |  |  |  |
| 1998     | 5.54                                                        | 0.7                                         |  |  |  |
| 1999     | 5.83                                                        | 5.3                                         |  |  |  |
| 2000     | 5.89                                                        | 1.1                                         |  |  |  |
| 2001     | 5.44                                                        | -7.8                                        |  |  |  |
| 2002     | 5.16                                                        | -5.1                                        |  |  |  |
| 2003     | 6.71                                                        | 30.1                                        |  |  |  |
| 2004     | 8.36                                                        | 24.6                                        |  |  |  |
| 2005     | 9.95                                                        | 19.0                                        |  |  |  |
| 2006     | 11.74                                                       | 18.0                                        |  |  |  |
| 2007     | 13.26                                                       | 12.9                                        |  |  |  |
| 2008     | 14.38                                                       | 8.5                                         |  |  |  |
| 2009     | 14.37                                                       | -0.1                                        |  |  |  |
| 2010     | 17.91                                                       | 24.6                                        |  |  |  |
| 2011     | 19.50                                                       | 8.9                                         |  |  |  |
| 2012 (P) | 20.73                                                       | 6.3                                         |  |  |  |