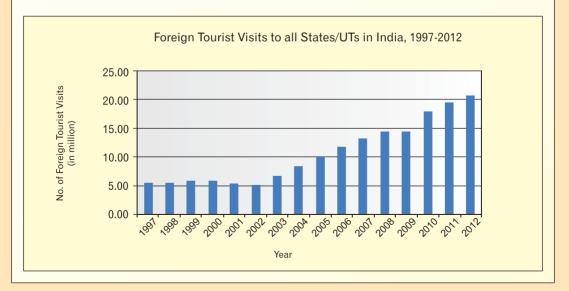

TABLE 9 Number of Domestic Tourist Visits to all States/UTs in India, 1997-2012

(P) : Provisional

Source: State/ UT Tourism Departments

| Year     | No. of Foreign Tourist Visits<br>(in Million) to States/UTs | Percentage(%) change over the previous year |  |  |  |
|----------|-------------------------------------------------------------|---------------------------------------------|--|--|--|
| 1997     | 5.50                                                        | 9.3                                         |  |  |  |
| 1998     | 5.54                                                        | 0.7                                         |  |  |  |
| 1999     | 5.83                                                        | 5.3                                         |  |  |  |
| 2000     | 5.89                                                        | 1.1                                         |  |  |  |
| 2001     | 5.44                                                        | -7.8                                        |  |  |  |
| 2002     | 5.16                                                        | -5.1                                        |  |  |  |
| 2003     | 6.71                                                        | 30.1                                        |  |  |  |
| 2004     | 8.36                                                        | 24.6                                        |  |  |  |
| 2005     | 9.95                                                        | 19.0                                        |  |  |  |
| 2006     | 11.74                                                       | 18.0                                        |  |  |  |
| 2007     | 13.26                                                       | 12.9                                        |  |  |  |
| 2008     | 14.38                                                       | 8.5                                         |  |  |  |
| 2009     | 14.37                                                       | -0.1                                        |  |  |  |
| 2010     | 17.91                                                       | 24.6                                        |  |  |  |
| 2011     | 19.50                                                       | 8.9                                         |  |  |  |
| 2012 (P) | 20.73                                                       | 6.3                                         |  |  |  |

TABLE 10 Number of Foreign Tourist Visits to all States/UTs in India, 1997-2012

(P) : Provisional

Source: State/ UT Tourism Departments

| Share of Top 10 States/UTs of India in Number of Domestic Tourist Visits in 2012 |                        |                                     |                     |  |  |
|----------------------------------------------------------------------------------|------------------------|-------------------------------------|---------------------|--|--|
| Rank                                                                             | State/UT               | Domestic Tourist Visits in 2012 (P) |                     |  |  |
|                                                                                  |                        | Number                              | Percentage Share(%) |  |  |
| 1                                                                                | Andhra Pradesh         | 206817895                           | 20.0                |  |  |
| 2                                                                                | Tamil Nadu             | 184136840                           | 17.8                |  |  |
| 3                                                                                | Uttar Pradesh          | 168381276                           | 16.2                |  |  |
| 4                                                                                | Karnataka              | 94052729                            | 9.1                 |  |  |
| 5                                                                                | Maharashtra*           | 66330229                            | 6.4                 |  |  |
| 6                                                                                | Madhya Pradesh         | 53197209                            | 5.1                 |  |  |
| 7                                                                                | Rajasthan              | 28611831                            | 2.8                 |  |  |
| 8                                                                                | Uttarakhand            | 26827329                            | 2.6                 |  |  |
| 9                                                                                | Gujarat                | 24379023                            | 2.4                 |  |  |
| 10                                                                               | West Bengal            | 22730205                            | 2.2                 |  |  |
|                                                                                  | Total of top 10 States | 875464566                           | 84.5                |  |  |
|                                                                                  | Others                 | 160882091                           | 15.5                |  |  |
|                                                                                  | Total                  | 1036346657                          | 100.0               |  |  |