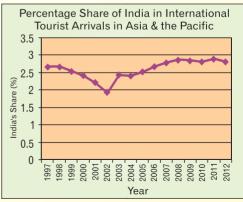

| TABLE 13                                                           |  |  |  |  |  |
|--------------------------------------------------------------------|--|--|--|--|--|
| Share of India in International Tourist Arrivals in World and Asia |  |  |  |  |  |
| & the Pacific Region,1997-2012                                     |  |  |  |  |  |

| Year |           | ional Tourist<br>(in million) | FTAs in<br>India<br>(in million) | Percentage (%)<br>share and rank of<br>India in World |      | Percentage (%) share<br>and rank of India in<br>Asia & the Pacific |      |
|------|-----------|-------------------------------|----------------------------------|-------------------------------------------------------|------|--------------------------------------------------------------------|------|
|      | World     | Asia &<br>the Pacific         |                                  | % Share                                               | Rank | % Share                                                            | Rank |
| 1997 | 593.0     | 89.0                          | 2.37                             | 0.40                                                  | -    | 2.67                                                               | -    |
| 1998 | 611.0     | 88.3                          | 2.36                             | 0.39                                                  | 47th | 2.67                                                               | -    |
| 1999 | 633.8     | 97.6                          | 2.48                             | 0.39                                                  | 46th | 2.54                                                               | -    |
| 2000 | 683.3     | 109.3                         | 2.65                             | 0.39                                                  | 50th | 2.42                                                               | 11th |
| 2001 | 683.4     | 114.5                         | 2.54                             | 0.37                                                  | 51st | 2.22                                                               | 12th |
| 2002 | 703.2     | 123.4                         | 2.38                             | 0.34                                                  | 54th | 1.93                                                               | 12th |
| 2003 | 691.0     | 111.9                         | 2.73                             | 0.39                                                  | 51st | 2.44                                                               | 11th |
| 2004 | 762.0     | 143.4                         | 3.46                             | 0.45                                                  | 44th | 2.41                                                               | 11th |
| 2005 | 803.4     | 154.6                         | 3.92                             | 0.49                                                  | 43rd | 2.53                                                               | 11th |
| 2006 | 846.0     | 166.0                         | 4.45                             | 0.53                                                  | 44th | 2.68                                                               | 11th |
| 2007 | 894.0     | 182.0                         | 5.08                             | 0.57                                                  | 41st | 2.79                                                               | 11th |
| 2008 | 917.0     | 184.1                         | 5.28                             | 0.58                                                  | 41st | 2.87                                                               | 11th |
| 2009 | 883.0     | 181.1                         | 5.17                             | 0.59                                                  | 41st | 2.85                                                               | 11th |
| 2010 | 950.0     | 205.1                         | 5.78                             | 0.61                                                  | 42nd | 2.83                                                               | 11th |
| 2011 | 996.0     | 218.2                         | 6.31                             | 0.63                                                  | 38th | 2.90                                                               | 9th  |
| 2012 | 1035.0(P) | 233.6 (P)                     | 6.58                             | 0.64                                                  | 41st | 2.82                                                               | 11th |

(P) : Provisional

Source:- (i) UNWTO Tourism Market Trends 2007 Edition, for the years upto 2005.

(ii) UNWTO Barometer June 2010 for 2006 and Jan. 2011 for 2007.

(iii) UNWTO Tourism Highlight-2011. Edition for 2008 and 2012 Edition for 2009, 2010

(iv) UNWTO Barometer April 2013 for 2011 & 2012

| TABLE 14                                                  |  |  |  |  |
|-----------------------------------------------------------|--|--|--|--|
| Share of India in International Tourism Receipts in World |  |  |  |  |
| and Asia & the Pacific Region,1997-2012                   |  |  |  |  |