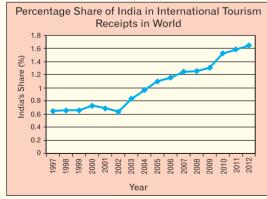

| TABLE 13                                                           |  |  |  |  |  |
|--------------------------------------------------------------------|--|--|--|--|--|
| Share of India in International Tourist Arrivals in World and Asia |  |  |  |  |  |
| & the Pacific Region,1997-2012                                     |  |  |  |  |  |

| Year |           | ional Tourist<br>(in million) | FTAs in<br>India<br>(in million) | Percentage (%)<br>share and rank of<br>India in World |      | Percentage (%) share<br>and rank of India in<br>Asia & the Pacific |      |
|------|-----------|-------------------------------|----------------------------------|-------------------------------------------------------|------|--------------------------------------------------------------------|------|
|      | World     | Asia &<br>the Pacific         |                                  | % Share                                               | Rank | % Share                                                            | Rank |
| 1997 | 593.0     | 89.0                          | 2.37                             | 0.40                                                  | -    | 2.67                                                               | -    |
| 1998 | 611.0     | 88.3                          | 2.36                             | 0.39                                                  | 47th | 2.67                                                               | -    |
| 1999 | 633.8     | 97.6                          | 2.48                             | 0.39                                                  | 46th | 2.54                                                               | -    |
| 2000 | 683.3     | 109.3                         | 2.65                             | 0.39                                                  | 50th | 2.42                                                               | 11th |
| 2001 | 683.4     | 114.5                         | 2.54                             | 0.37                                                  | 51st | 2.22                                                               | 12th |
| 2002 | 703.2     | 123.4                         | 2.38                             | 0.34                                                  | 54th | 1.93                                                               | 12th |
| 2003 | 691.0     | 111.9                         | 2.73                             | 0.39                                                  | 51st | 2.44                                                               | 11th |
| 2004 | 762.0     | 143.4                         | 3.46                             | 0.45                                                  | 44th | 2.41                                                               | 11th |
| 2005 | 803.4     | 154.6                         | 3.92                             | 0.49                                                  | 43rd | 2.53                                                               | 11th |
| 2006 | 846.0     | 166.0                         | 4.45                             | 0.53                                                  | 44th | 2.68                                                               | 11th |
| 2007 | 894.0     | 182.0                         | 5.08                             | 0.57                                                  | 41st | 2.79                                                               | 11th |
| 2008 | 917.0     | 184.1                         | 5.28                             | 0.58                                                  | 41st | 2.87                                                               | 11th |
| 2009 | 883.0     | 181.1                         | 5.17                             | 0.59                                                  | 41st | 2.85                                                               | 11th |
| 2010 | 950.0     | 205.1                         | 5.78                             | 0.61                                                  | 42nd | 2.83                                                               | 11th |
| 2011 | 996.0     | 218.2                         | 6.31                             | 0.63                                                  | 38th | 2.90                                                               | 9th  |
| 2012 | 1035.0(P) | 233.6 (P)                     | 6.58                             | 0.64                                                  | 41st | 2.82                                                               | 11th |

(P) : Provisional

Source:- (i) UNWTO Tourism Market Trends 2007 Edition, for the years upto 2005.

(ii) UNWTO Barometer June 2010 for 2006 and Jan. 2011 for 2007.

(iii) UNWTO Tourism Highlight-2011. Edition for 2008 and 2012 Edition for 2009, 2010

(iv) UNWTO Barometer April 2013 for 2011 & 2012

| TABLE 14                                                  |  |  |  |  |
|-----------------------------------------------------------|--|--|--|--|
| Share of India in International Tourism Receipts in World |  |  |  |  |
| and Asia & the Pacific Region,1997-2012                   |  |  |  |  |