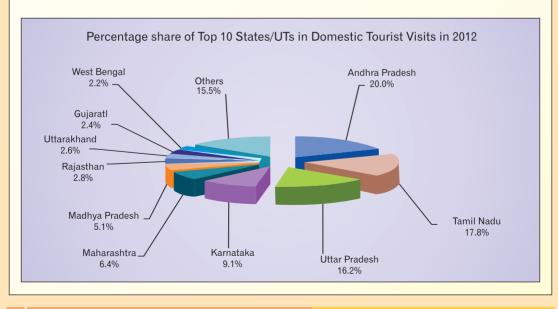

TABLE 10 Number of Foreign Tourist Visits to all States/UTs in India, 1997-2012

(P) : Provisional

Source: State/ UT Tourism Departments

| Share of Top 10 States/UTs of India in Number of Domestic Tourist Visits in 2012 |                        |                                     |                     |  |  |
|----------------------------------------------------------------------------------|------------------------|-------------------------------------|---------------------|--|--|
| Rank                                                                             | State/UT               | Domestic Tourist Visits in 2012 (P) |                     |  |  |
|                                                                                  |                        | Number                              | Percentage Share(%) |  |  |
| 1                                                                                | Andhra Pradesh         | 206817895                           | 20.0                |  |  |
| 2                                                                                | Tamil Nadu             | 184136840                           | 17.8                |  |  |
| 3                                                                                | Uttar Pradesh          | 168381276                           | 16.2                |  |  |
| 4                                                                                | Karnataka              | 94052729                            | 9.1                 |  |  |
| 5                                                                                | Maharashtra*           | 66330229                            | 6.4                 |  |  |
| 6                                                                                | Madhya Pradesh         | 53197209                            | 5.1                 |  |  |
| 7                                                                                | Rajasthan              | 28611831                            | 2.8                 |  |  |
| 8                                                                                | Uttarakhand            | 26827329                            | 2.6                 |  |  |
| 9                                                                                | Gujarat                | 24379023                            | 2.4                 |  |  |
| 10                                                                               | West Bengal            | 22730205                            | 2.2                 |  |  |
|                                                                                  | Total of top 10 States | 875464566                           | 84.5                |  |  |
|                                                                                  | Others                 | 160882091                           | 15.5                |  |  |
|                                                                                  | Total                  | 1036346657                          | 100.0               |  |  |

TABLE 11 Share of Top 10 States/UTs of India in Number of Domestic Tourist Visits in 2012

(P) : Provisional

Source: State/ UT Tourism Departments.

Note: \*Figure for the state has been estimated on the basis of All India Growth Rate.