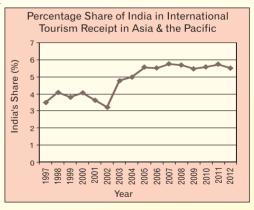

(iv) UNWTO Barometer April 2013 for 2011 & 2012

| TABLE 14                                                  |  |  |  |  |
|-----------------------------------------------------------|--|--|--|--|
| Share of India in International Tourism Receipts in World |  |  |  |  |
| and Asia & the Pacific Region,1997-2012                   |  |  |  |  |

| Year | International Tourism<br>Receipts<br>(in US \$ billion) |                       | FEE in India<br>(in US<br>\$ million) | Percentage (%)<br>share & rank of<br>India in World |      | Percentage (%) share<br>& rank of India in<br>Asia and the Pacific |      |
|------|---------------------------------------------------------|-----------------------|---------------------------------------|-----------------------------------------------------|------|--------------------------------------------------------------------|------|
|      | World                                                   | Asia &<br>the Pacific |                                       | % Share                                             | Rank | % Share                                                            | Rank |
| 1997 | 442.8                                                   | 82.6                  | 2889                                  | 0.65                                                | -    | 3.50                                                               | -    |
| 1998 | 444.8                                                   | 72.3                  | 2948                                  | 0.66                                                | 34th | 4.08                                                               | -    |
| 1999 | 458.2                                                   | 79.1                  | 3009                                  | 0.66                                                | 35th | 3.80                                                               | -    |
| 2000 | 475.3                                                   | 85.3                  | 3460                                  | 0.73                                                | 36th | 4.06                                                               | 10th |
| 2001 | 463.8                                                   | 88.1                  | 3198                                  | 0.69                                                | 36th | 3.63                                                               | 12th |
| 2002 | 481.9                                                   | 96.5                  | 3103                                  | 0.64                                                | 37th | 3.22                                                               | 13th |
| 2003 | 529.3                                                   | 93.7                  | 4463                                  | 0.84                                                | 37th | 4.76                                                               | 9th  |
| 2004 | 633.2                                                   | 124.1                 | 6170                                  | 0.97                                                | 26th | 4.97                                                               | 8th  |
| 2005 | 679.6                                                   | 135.0                 | 7493                                  | 1.10                                                | 22nd | 5.55                                                               | 7th  |
| 2006 | 744.0                                                   | 156.9                 | 8634                                  | 1.16                                                | 22nd | 5.50                                                               | 7th  |
| 2007 | 857.0                                                   | 187.0                 | 10729                                 | 1.25                                                | 22nd | 5.74                                                               | 6th  |
| 2008 | 939.0                                                   | 208.6                 | 11832                                 | 1.26                                                | 22nd | 5.67                                                               | 6th  |
| 2009 | 853.0                                                   | 204.2                 | 11136                                 | 1.31                                                | 20th | 5.45                                                               | 7th  |
| 2010 | 927.0                                                   | 255.3                 | 14193                                 | 1.53                                                | 17th | 5.56                                                               | 7th  |
| 2011 | 1042.0                                                  | 289.4                 | 16564                                 | 1.59                                                | 17th | 5.72                                                               | 8th  |
| 2012 | 1075.0 (P)                                              | 322.8 (P)             | 17737                                 | 1.65                                                | 16th | 5.50                                                               | 7th  |

(P): Provisional

Source: (i) UNWTO Tourism Market Trends 2007 Edition, for the years upto 2005

(ii) UNWTO Barometer June 2010 for 2006 and 2007

(iii) UNWTO Highlight-2011 Edition for 2008 and 2012 Edition for 2009-2010

(iv) UNWTO Barometer April 2013 for 2011 & 2012