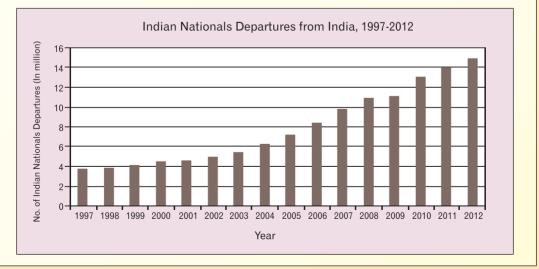

 TABLE 7

 Top 10 Source Countries for Foreign Tourist Arrivals (FTAs) in India in 2012

Source:- Bureau of Immigration, Govt. of India

| Year | No.of Outbound visits<br>(in million) | Percentage (%) change over<br>the previous year |
|------|---------------------------------------|-------------------------------------------------|
| 1997 | 3.73                                  | 7.6                                             |
| 1998 | 3.81                                  | 2.3                                             |
| 1999 | 4.11                                  | 8.0                                             |
| 2000 | 4.42                                  | 7.3                                             |
| 2001 | 4.56                                  | 3.4                                             |
| 2002 | 4.94                                  | 8.2                                             |
| 2003 | 5.35                                  | 8.3                                             |
| 2004 | 6.21                                  | 16.1                                            |
| 2005 | 7.18                                  | 15.6                                            |
| 2006 | 8.34                                  | 16.1                                            |
| 2007 | 9.78                                  | 17.3                                            |
| 2008 | 10.87                                 | 11.1                                            |
| 2009 | 11.07                                 | 1.8                                             |
| 2010 | 12.99                                 | 17.4                                            |
| 2011 | 13.99                                 | 7.7                                             |
| 2012 | 14.92                                 | 6.7                                             |

 TABLE 8

 Number of Indian Nationals Departures from India, 1997-2012

Source:- Bureau of Immigration, Govt. of India

| Number of Domestic Tourist Visits to an States/OTS in India, 1997-2012 |                                                                 |                                                |  |  |  |
|------------------------------------------------------------------------|-----------------------------------------------------------------|------------------------------------------------|--|--|--|
| Year                                                                   | No. of Domestic Tourist<br>Visits (in million) to<br>States/UTs | Percentage (%)change over<br>the previous year |  |  |  |
| 1997                                                                   | 159.88                                                          | 14.1                                           |  |  |  |
| 1998                                                                   | 168.20                                                          | 5.2                                            |  |  |  |
| 1999                                                                   | 190.67                                                          | 13.4                                           |  |  |  |
| 2000                                                                   | 220.11                                                          | 15.4                                           |  |  |  |
| 2001                                                                   | 236.47                                                          | 7.4                                            |  |  |  |
| 2002                                                                   | 269.60                                                          | 14.0                                           |  |  |  |
| 2003                                                                   | 309.04                                                          | 14.6                                           |  |  |  |
| 2004                                                                   | 366.27                                                          | 18.5                                           |  |  |  |
| 2005                                                                   | 392.01                                                          | 7.0                                            |  |  |  |
| 2006                                                                   | 462.32                                                          | 17.9                                           |  |  |  |
| 2007                                                                   | 526.56                                                          | 13.9                                           |  |  |  |
| 2008                                                                   | 563.03                                                          | 6.9                                            |  |  |  |
| 2009                                                                   | 668.80                                                          | 18.8                                           |  |  |  |
| 2010                                                                   | 747.70                                                          | 11.8                                           |  |  |  |
| 2011                                                                   | 864.53                                                          | 15.6                                           |  |  |  |
| 2012 (P)                                                               | 1036.35                                                         | 19.9                                           |  |  |  |