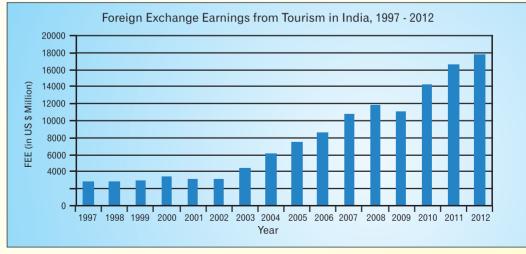

(ii) Ministry of Tourism, Govt. of India, for 2013

| TABLE 3                                           |  |  |  |
|---------------------------------------------------|--|--|--|
| Foreign Exchange Earnings (FEE) (in US\$ Million) |  |  |  |
| from Tourism in India, 1997-2013 (till June)      |  |  |  |

| Year                | FEE from Tourism<br>in India (in US\$ million) | Percentage (%) change<br>over the previous year |  |
|---------------------|------------------------------------------------|-------------------------------------------------|--|
| 1997                | 2889                                           | 2.0                                             |  |
| 1998                | 2948                                           | 2.0                                             |  |
| 1999                | 3009                                           | 2.1                                             |  |
| 2000                | 3460                                           | 15.0                                            |  |
| 2001                | 3198                                           | -7.6                                            |  |
| 2002                | 3103                                           | -3.0                                            |  |
| 2003                | 4463                                           | 43.8                                            |  |
| 2004                | 6170                                           | 38.2                                            |  |
| 2005                | 7493                                           | 21.4                                            |  |
| 2006                | 8634                                           | 15.2                                            |  |
| 2007                | 10729                                          | 24.3                                            |  |
| 2008                | 11832                                          | 10.3                                            |  |
| 2009                | 11136                                          | -5.9                                            |  |
| 2010#               | 14193                                          | 27.5                                            |  |
| 2011#               | 16564                                          | 16.7                                            |  |
| 2012#               | 17737                                          | 7.1                                             |  |
| 2013# (Jan to June) | 9201                                           | 8.8@                                            |  |

# Advance Estimates, @ Growth Rate over Jan-June, 2012 Source: (i) Reserve Bank of India, for 1997 to 2009

(ii) Ministry of Tourism, Govt. of India, for 2010, 2011, 2012 & 2013

| Foreign Exchange Earnings (FEE) (in ₹ Crore) from<br>Tourism in India, 1997-2013 (till June) |                                           |                                                 |  |  |  |  |
|----------------------------------------------------------------------------------------------|-------------------------------------------|-------------------------------------------------|--|--|--|--|
| Year                                                                                         | FEE from Tourism in<br>India (in ₹ Crore) | Percentage (%) change<br>over the previous year |  |  |  |  |
| 1997                                                                                         | 10511                                     | 4.6                                             |  |  |  |  |
| 1998                                                                                         | 12150                                     | 15.6                                            |  |  |  |  |
| 1999                                                                                         | 12951                                     | 6.6                                             |  |  |  |  |
| 2000                                                                                         | 15626                                     | 20.7                                            |  |  |  |  |
| 2001                                                                                         | 15083                                     | -3.5                                            |  |  |  |  |
| 2002                                                                                         | 15064                                     | -0.1                                            |  |  |  |  |
| 2003                                                                                         | 20729                                     | 37.6                                            |  |  |  |  |
| 2004                                                                                         | 27944                                     | 34.8                                            |  |  |  |  |
| 2005                                                                                         | 33123                                     | 18.5                                            |  |  |  |  |
| 2006                                                                                         | 39025                                     | 17.8                                            |  |  |  |  |
| 2007                                                                                         | 44360                                     | 13.7                                            |  |  |  |  |
| 2008                                                                                         | 51294                                     | 15.6                                            |  |  |  |  |
| 2009                                                                                         | 53700                                     | 4.7                                             |  |  |  |  |
| 2010#                                                                                        | 64889                                     | 20.8                                            |  |  |  |  |
| 2011#                                                                                        | 77591                                     | 19.6                                            |  |  |  |  |
| 2012#                                                                                        | 94487                                     | 21.8                                            |  |  |  |  |
|                                                                                              |                                           |                                                 |  |  |  |  |