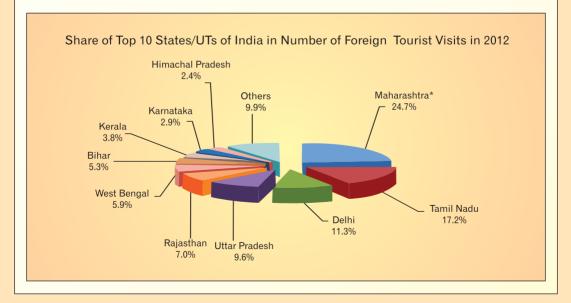

| Share of Top 10 States/UTs of India in Number of Foreign Tourist Visits in 2012 |                  |                                    |                      |  |  |
|---------------------------------------------------------------------------------|------------------|------------------------------------|----------------------|--|--|
| Rank                                                                            | State/UT         | Foreign Tourist Visits in 2012 (P) |                      |  |  |
|                                                                                 |                  | Number                             | Percentage Share (%) |  |  |
| 1                                                                               | Maharashtra*     | 5120287                            | 24.7                 |  |  |
| 2                                                                               | Tamil Nadu       | 3561740                            | 17.2                 |  |  |
| 3                                                                               | Delhi#           | 2345980                            | 11.3                 |  |  |
| 4                                                                               | Uttar Pradesh    | 1994495                            | 9.6                  |  |  |
| 5                                                                               | Rajasthan        | 1451370                            | 7.0                  |  |  |
| 6                                                                               | West Bengal      | 1219610                            | 5.9                  |  |  |
| 7                                                                               | Bihar            | 1096933                            | 5.3                  |  |  |
| 8                                                                               | Kerala           | 793696                             | 3.8                  |  |  |
| 9                                                                               | Karnataka        | 595359                             | 2.9                  |  |  |
| 10                                                                              | Himachal Pradesh | 500284                             | 2.4                  |  |  |
|                                                                                 | Total of Top 10  | 18679754                           | 90.1                 |  |  |
|                                                                                 | Others           | 2051741                            | 9.9                  |  |  |
|                                                                                 | Total            | 20731495                           | 100.0                |  |  |

### 1 . 0040

(P): Provisional

Source: State/ UT Tourism Departments.

(i) \* Figure has been estimated on the basis of All India Growth Rate. Note:

(ii) # Figure of FTVs has been adjusted using the information available with Ministry of Tourism.