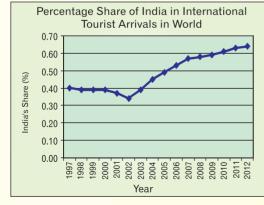

| TABLE 13                                                           |  |  |  |  |  |
|--------------------------------------------------------------------|--|--|--|--|--|
| Share of India in International Tourist Arrivals in World and Asia |  |  |  |  |  |
| & the Pacific Region,1997-2012                                     |  |  |  |  |  |

| Year |           | ional Tourist<br>(in million) | FTAs in<br>India<br>(in million) | Percentage (%)<br>share and rank of<br>India in World |      | Percentage (%) share<br>and rank of India in<br>Asia & the Pacific |      |
|------|-----------|-------------------------------|----------------------------------|-------------------------------------------------------|------|--------------------------------------------------------------------|------|
|      | World     | Asia &<br>the Pacific         |                                  | % Share                                               | Rank | % Share                                                            | Rank |
| 1997 | 593.0     | 89.0                          | 2.37                             | 0.40                                                  | -    | 2.67                                                               | -    |
| 1998 | 611.0     | 88.3                          | 2.36                             | 0.39                                                  | 47th | 2.67                                                               | -    |
| 1999 | 633.8     | 97.6                          | 2.48                             | 0.39                                                  | 46th | 2.54                                                               | -    |
| 2000 | 683.3     | 109.3                         | 2.65                             | 0.39                                                  | 50th | 2.42                                                               | 11th |
| 2001 | 683.4     | 114.5                         | 2.54                             | 0.37                                                  | 51st | 2.22                                                               | 12th |
| 2002 | 703.2     | 123.4                         | 2.38                             | 0.34                                                  | 54th | 1.93                                                               | 12th |
| 2003 | 691.0     | 111.9                         | 2.73                             | 0.39                                                  | 51st | 2.44                                                               | 11th |
| 2004 | 762.0     | 143.4                         | 3.46                             | 0.45                                                  | 44th | 2.41                                                               | 11th |
| 2005 | 803.4     | 154.6                         | 3.92                             | 0.49                                                  | 43rd | 2.53                                                               | 11th |
| 2006 | 846.0     | 166.0                         | 4.45                             | 0.53                                                  | 44th | 2.68                                                               | 11th |
| 2007 | 894.0     | 182.0                         | 5.08                             | 0.57                                                  | 41st | 2.79                                                               | 11th |
| 2008 | 917.0     | 184.1                         | 5.28                             | 0.58                                                  | 41st | 2.87                                                               | 11th |
| 2009 | 883.0     | 181.1                         | 5.17                             | 0.59                                                  | 41st | 2.85                                                               | 11th |
| 2010 | 950.0     | 205.1                         | 5.78                             | 0.61                                                  | 42nd | 2.83                                                               | 11th |
| 2011 | 996.0     | 218.2                         | 6.31                             | 0.63                                                  | 38th | 2.90                                                               | 9th  |
| 2012 | 1035.0(P) | 233.6 (P)                     | 6.58                             | 0.64                                                  | 41st | 2.82                                                               | 11th |

(P) : Provisional

Source:- (i) UNWTO Tourism Market Trends 2007 Edition, for the years upto 2005.

(ii) UNWTO Barometer June 2010 for 2006 and Jan. 2011 for 2007.

(iii) UNWTO Tourism Highlight-2011. Edition for 2008 and 2012 Edition for 2009, 2010

(iv) UNWTO Barometer April 2013 for 2011 & 2012

| TABLE 14                                                  |  |  |  |  |
|-----------------------------------------------------------|--|--|--|--|
| Share of India in International Tourism Receipts in World |  |  |  |  |
| and Asia & the Pacific Region,1997-2012                   |  |  |  |  |