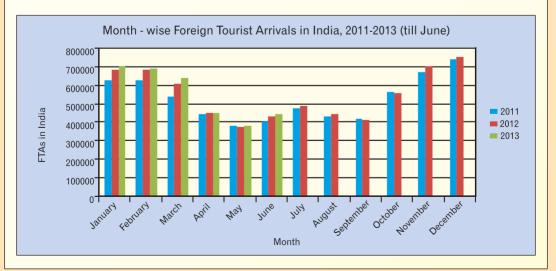

| Month-wise Foreign Tourist Arrivals in India, 2011-2013 (till June) |                                          |         |          |              |           |
|---------------------------------------------------------------------|------------------------------------------|---------|----------|--------------|-----------|
| Month                                                               | Foreign Tourist Arrivals (FTAs) in India |         |          |              |           |
|                                                                     | 2011                                     | 2012    | 2013 (P) | Percentage ( | %) Change |
|                                                                     |                                          |         |          | 2012/2011    | 2013/2012 |
| January                                                             | 622713                                   | 681002  | 698995   | 9.4          | 2.6       |
| February                                                            | 627719                                   | 681193  | 688312   | 8.5          | 1.0       |
| March                                                               | 535613                                   | 606456  | 640092   | 13.2         | 5.5       |
| April                                                               | 446511                                   | 447581  | 452207   | 0.2          | 1.0       |
| Мау                                                                 | 383439                                   | 374476  | 383752   | -2.3         | 2.5       |
| June                                                                | 405464                                   | 433390  | 444294   | 6.9          | 2.5       |
| July                                                                | 475544                                   | 485808  |          | 2.2          |           |
| August                                                              | 428490                                   | 445632  |          | 4.0          |           |
| September                                                           | 417478                                   | 411562  |          | -1.4         |           |
| October                                                             | 559641                                   | 556488  |          | -0.6         |           |
| November                                                            | 669767                                   | 701185  |          | 4.7          |           |
| December                                                            | 736843                                   | 752972  |          | 2.2          |           |
| Total                                                               | 6309222                                  | 6577745 | 3307652  | 4.3          |           |
| Sub total (Jan-June)                                                | 3021459                                  | 3224098 | 3307652  | 6.7@         | 2.6*      |

TABLE 2 Month-wise Foreign Tourist Arrivals in India, 2011-2013 (till June)

(P) : Provisional\* and @ Growth rate over January-June, 2012 and 2011 respectively Source: (i) Bureau of Immigration, Govt. of India, for 2011 & 2012