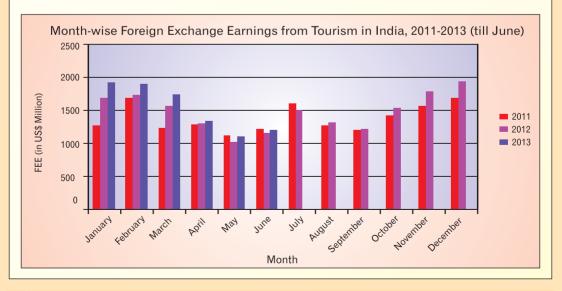

15.3@

| TABLE 5                                                      |
|--------------------------------------------------------------|
| Month-wise Foreign Exchange Earnings (FEE) (in US\$ Million) |
| from Tourism in India, 2011-2013 (till June)                 |

| Month                | FEE from Tourism in India<br>(in US\$ million) |        | Percentage (%) change |           |           |
|----------------------|------------------------------------------------|--------|-----------------------|-----------|-----------|
|                      | 2011 #                                         | 2012 # | 2013 #                | 2012/2011 | 2013/2012 |
| January              | 1273                                           | 1681   | 1913                  | 32.1      | 13.8      |
| February             | 1684                                           | 1729   | 1893                  | 2.7       | 9.5       |
| March                | 1227                                           | 1559   | 1745                  | 27.1      | 11.9      |
| April                | 1290                                           | 1305   | 1333                  | 1.2       | 2.1       |
| Мау                  | 1124                                           | 1023   | 1109                  | -9.0      | 8.4       |
| June                 | 1213                                           | 1158   | 1208                  | -4.5      | 4.3       |
| July                 | 1603                                           | 1512   |                       | -5.7      |           |
| August               | 1264                                           | 1306   |                       | 3.3       |           |
| September            | 1208                                           | 1219   |                       | 0.9       |           |
| October              | 1424                                           | 1538   |                       | 8.0       |           |
| November             | 1566                                           | 1776   |                       | 13.4      |           |
| December             | 1688                                           | 1931   |                       | 14.4      |           |
| Total                | 16564                                          | 17737  | 9201                  | 7.1       |           |
| Sub total (Jan-June) | 7811                                           | 8455   | 9201                  | 8.2@      | 8.8*      |

# Advance Estimates\* and @ Growth rate over Jan-June 2012 and 2011 respectively Source: Ministry of Tourism, Govt. of India

| from Tourism in India, 2011-2013 (till June) |                                           |        |                       |         |         |
|----------------------------------------------|-------------------------------------------|--------|-----------------------|---------|---------|
| Month                                        | FEE from Tourism in India<br>(in ₹ Crore) |        | Percentage (%) change |         |         |
|                                              | 2011 #                                    | 2012 # | 2013 #                | 2012/11 | 2013/12 |
| January                                      | 5777                                      | 8623   | 10398                 | 49.3    | 20.6    |
| February                                     | 7653                                      | 8502   | 10186                 | 11.1    | 19.8    |
| March                                        | 5522                                      | 7843   | 9491                  | 42.0    | 21.0    |
| April                                        | 5724                                      | 6745   | 7248                  | 17.8    | 7.5     |
| Мау                                          | 5047                                      | 5562   | 6089                  | 10.2    | 9.5     |
| June                                         | 5440                                      | 6485   | 7036                  | 19.2    | 8.5     |
| July                                         | 7116                                      | 8389   |                       | 17.9    |         |
| August                                       | 5734                                      | 7260   |                       | 26.6    |         |
| September                                    | 5748                                      | 6652   |                       | 15.7    |         |
| October                                      | 7019                                      | 8154   |                       | 16.2    |         |
| November                                     | 7941                                      | 9723   |                       | 22.4    |         |
| December                                     | 8870                                      | 10549  |                       | 18.9    |         |
| Total                                        | 77591                                     | 94487  | 50448                 | 21.8    |         |
| Sub total (Jan-June)                         | 35163                                     | 43760  | 50448                 | 24.4 @  | 15.3*   |