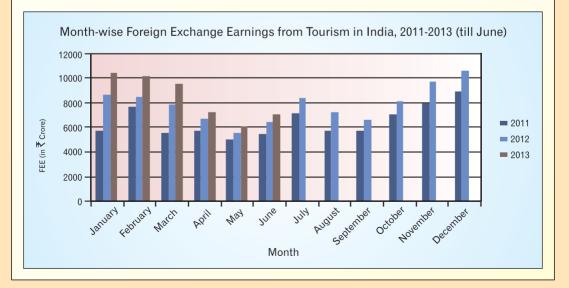

# Advance Estimates\* and @ Growth rate over Jan-June 2012 and 2011 respectively Source: Ministry of Tourism, Govt. of India

| from Tourism in India, 2011-2013 (till June) |                                           |        |                       |         |         |
|----------------------------------------------|-------------------------------------------|--------|-----------------------|---------|---------|
| Month                                        | FEE from Tourism in India<br>(in ₹ Crore) |        | Percentage (%) change |         |         |
|                                              | 2011 #                                    | 2012 # | 2013 #                | 2012/11 | 2013/12 |
| January                                      | 5777                                      | 8623   | 10398                 | 49.3    | 20.6    |
| February                                     | 7653                                      | 8502   | 10186                 | 11.1    | 19.8    |
| March                                        | 5522                                      | 7843   | 9491                  | 42.0    | 21.0    |
| April                                        | 5724                                      | 6745   | 7248                  | 17.8    | 7.5     |
| Мау                                          | 5047                                      | 5562   | 6089                  | 10.2    | 9.5     |
| June                                         | 5440                                      | 6485   | 7036                  | 19.2    | 8.5     |
| July                                         | 7116                                      | 8389   |                       | 17.9    |         |
| August                                       | 5734                                      | 7260   |                       | 26.6    |         |
| September                                    | 5748                                      | 6652   |                       | 15.7    |         |
| October                                      | 7019                                      | 8154   |                       | 16.2    |         |
| November                                     | 7941                                      | 9723   |                       | 22.4    |         |
| December                                     | 8870                                      | 10549  |                       | 18.9    |         |
| Total                                        | 77591                                     | 94487  | 50448                 | 21.8    |         |
| Sub total (Jan-June)                         | 35163                                     | 43760  | 50448                 | 24.4 @  | 15.3*   |

TABLE 6 Month-wise Foreign Exchange Earnings (FEE) (in ₹ Crore) from Tourism in India, 2011-2013 (till June)

# Advance Estimates\* and @ Growth rate over Jan-June, 2012 and 2011 respectively Source: Ministry of Tourism, Govt. of India.

| S.No | Source Country            | FTAs (in million) | Percentage (%) Share |
|------|---------------------------|-------------------|----------------------|
| 1    | USA                       | 1.040             | 15.81                |
| 2    | UK                        | 0.788             | 11.98                |
| 3    | Bangladesh                | 0.487             | 7.40                 |
| 4    | Sri Lanka                 | 0.297             | 4.52                 |
| 5    | Canada                    | 0.256             | 3.89                 |
| 6    | Germany                   | 0.255             | 3.88                 |
| 7    | France                    | 0.241             | 3.66                 |
| 8    | Japan                     | 0.220             | 3.34                 |
| 9    | Australia                 | 0.202             | 3.07                 |
| 10   | Malaysia                  | 0.196             | 2.98                 |
|      | Total of top 10 countries | 3.982             | 60.53                |
|      | Others                    | 2.595             | 39.47                |
|      | All Countries             | 6.577             | 100.00               |