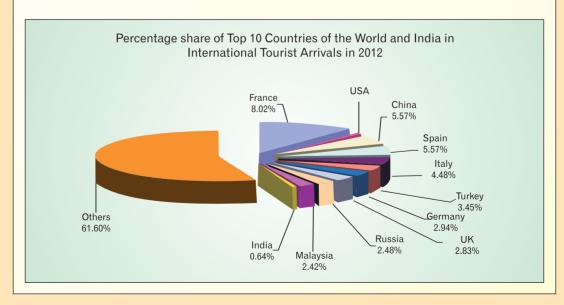

### Share of Top 10 Countries of the World and India in International Tourist Arrivals in 2012

| Rank | Country                   | International Tourist<br>Arrivals * (in million) | Percentage (%) Share |
|------|---------------------------|--------------------------------------------------|----------------------|
| 1    | France                    | 83.0                                             | 8.02                 |
| 2    | USA                       | NA                                               | -                    |
| 3    | China                     | 57.7                                             | 5.57                 |
| 4    | Spain                     | 57.7                                             | 5.57                 |
| 5    | Italy                     | 46.4                                             | 4.48                 |
| 6    | Turkey                    | 35.7                                             | 3.45                 |
| 7    | Germany                   | 30.4                                             | 2.94                 |
| 8    | UK                        | 29.3                                             | 2.83                 |
| 9    | Russia                    | 25.7                                             | 2.48                 |
| 10   | Malaysia                  | 25.0                                             | 2.42                 |
|      | Total of Top 10 countries | 390.9                                            | 37.76                |
|      | India #                   | 6.6                                              | 0.64                 |
|      | Others                    | 637.5                                            | 61.60                |
|      | Total                     | 1035.0                                           | 100.00               |

\*Provisional, N.A. : Not Available # Excludes nationals of the country residing abroad. Source: UNWTO Barometer April 2013.