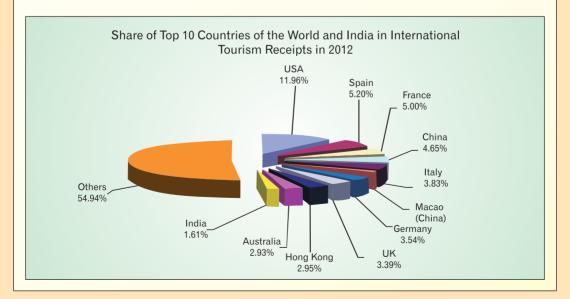

## Share of Top 10 Countries of the World and India in International Tourism Receipts in 2012

| Rank | Country                   | International Tourism<br>Receipts (P) (in US \$ billion) | Percentage (%)<br>Share |
|------|---------------------------|----------------------------------------------------------|-------------------------|
| 1    | USA                       | 128.6                                                    | 11.96                   |
| 2    | Spain                     | 55.9                                                     | 5.20                    |
| 3    | France                    | 53.7                                                     | 5.00                    |
| 4    | China                     | 50.0                                                     | 4.65                    |
| 5    | Italy                     | 41.2                                                     | 3.83                    |
| 6    | Macao (China)             | N.A.                                                     | -                       |
| 7    | Germany                   | 38.1                                                     | 3.54                    |
| 8    | UK                        | 36.4                                                     | 3.39                    |
| 9    | Hong Kong (China)         | 31.7                                                     | 2.95                    |
| 10   | Australia                 | 31.5                                                     | 2.93                    |
|      | Total of Top 10 countries | 467.1                                                    | 43.45                   |
|      | India                     | 17.7                                                     | 1.61                    |
|      | Others                    | 590.2                                                    | 54.94                   |
|      | Total                     | 1075.0                                                   | 100.00                  |

(P) : Provisional. N.A. : Not Available Source: UNWTO Barometer April 2013.