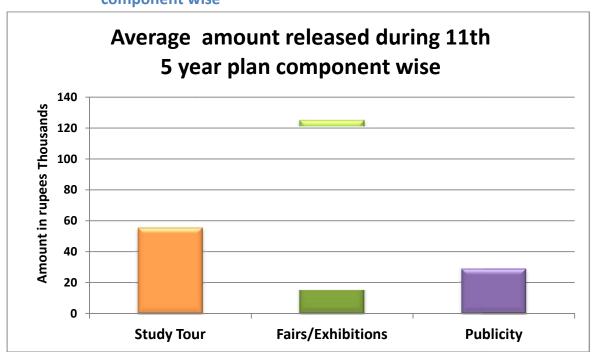

Source: Ministry of Tourism, Govt. of India

Figure 5 Average amount released during 11th 5 year plan year wise (Rs)

Source: Ministry of Tourism, Govt. of India

Figure 6 Average amount per beneficiary released during 11th 5 year plan component wise

Source: Ministry of Tourism, Govt. of India

3.4 The financial support extended under the MDA scheme has been analyzed to know the average amount released per beneficiary for each component of the scheme and in aggregate. Results are presented in table 4 and figures 5 and 6. It show that an average of Rs 1,09,087/- per beneficiary has been granted including the three components of sale cum study tour, participation in fairs/exhibitions and publicity through printed material.

Number of beneficiaries has also been changing every year and again no conclusions are derived from above. It is only indicative of pattern.

3.5 For the period under study, 125 beneficiaries have availed the sales cum study tour and the average of amount released per beneficiary during this period has been Rs 55,133/- as against the maximum allowable grant of Rs 1, 50,000/-per beneficiary per tour.

During the same period, 578 beneficiaries availed the assistance under the participation in fairs/exhibition component of the scheme and the average of the amount released per beneficiary is Rs 1, 24,812/- as against the maximum allowable grant of Rs 2,00,000/- per beneficiary per participation.

3.6 As for the component of promotion through publicity material, only 29 beneficiaries have taken assistance under this component and the average of amount granted has been Rs 28,771/- as against the maximum of Rs 30,000/- allowed once in a year(table 4, figures 5-6).