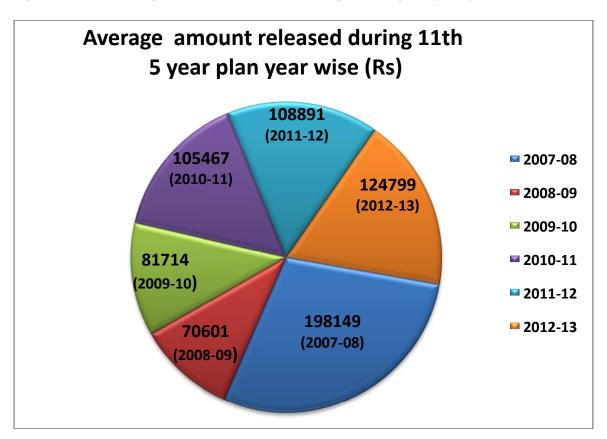

Source: Ministry of Tourism, Govt. of India

Figure 5 Average amount released during 11th 5 year plan year wise (Rs)

Source: Ministry of Tourism, Govt. of India

Figure 6 Average amount per beneficiary released during 11th 5 year plan component wise

Source: Ministry of Tourism, Govt. of India

3.4 The financial support extended under the MDA scheme has been analyzed to know the average amount released per beneficiary for each component of the scheme and in aggregate. Results are presented in table 4 and figures 5 and 6. It show that an average of Rs 1,09,087/- per beneficiary has been granted including the three components of sale cum study tour, participation in fairs/exhibitions and publicity through printed material.

This average during the year 2007-08 was Rs 1,98,149/- with 85 beneficiaries which came down to Rs 70,601/- with 86 beneficiaries in the year 2008-09. In the subsequent years it increased to Rs 81,714/- ( 2009-10), Rs 1,05,467 (2010-11), Rs 1,08,891 (2011-12) and Rs 1,24,799 in 2012-13 (upto October 31)-, thereby averaging Rs 1,09,203/- for the entire period for all the components.