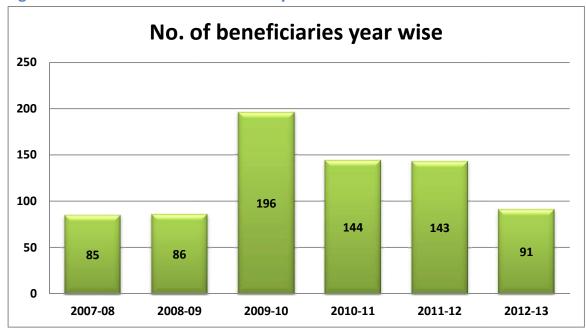

Figure 1 Scheme & year wise MDA beneficiaries

Source:

Figure 2 Number of beneficiaries year wise

Source: Ministry of Tourism, Govt. of India

3.2 Out of the total sanctions made during the plan period highest sanctions have been done during the year 2009-10 at 196 nos. followed by 144 during the year 2010-11. Years 2007-08 and 2008-09 accounted for 85 and 86 sanctions respectively, whereas 143 sanctions had been made in the year 2010-11 and 93 sanctions were made in 2012-13 till October 31, 2012. The no. of MDA sanctions had more than doubled during 2009-10, year on year, but since then has only shown a declining trend (table 2 & figure 2).