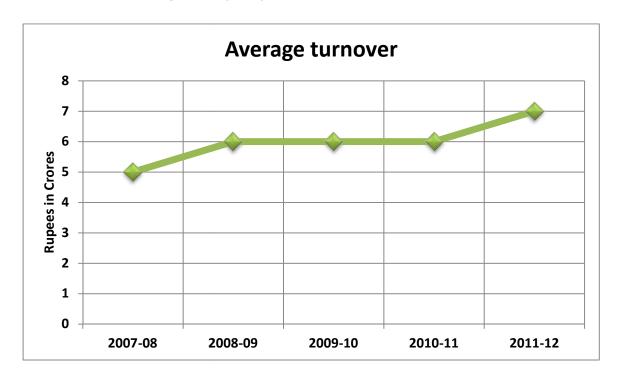

#### 4.5 Average turnover

The scheme has a upper ceiling of 20 crores for foreign exchange earnings for organizations approved the Ministry of Tourism, Govt. of India and 20 crores as output for the organizations approved by J&K, and the North Eastern states of India but the survey reveals that the beneficiaries availing the scheme have a much lesser turnover. Average annual turnover of the beneficiary organizations has been Rs 5 crores in 2007-08, Rs 6 crores in 2008-09, 2009-10 and 2010-11. It was Rs 7 crores in 2011-12 (figure 11).