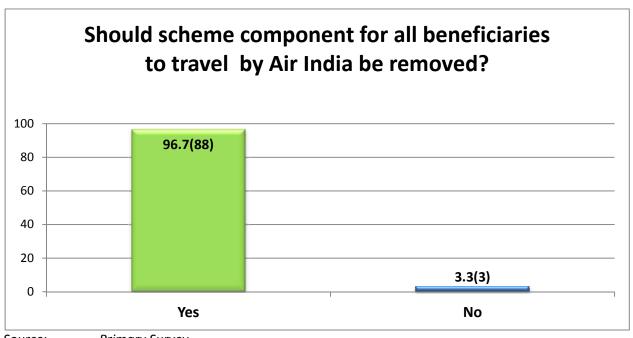

Here also the benefits can be broad based to include more participants and price linked enhancement in ceiling is suggested.

5.6 When asked about the scheme component of **travel by Air India 96.7 percent(88)** respondents were of the opinion that the condition of travel by Air India should be **done away with** and they should be allowed to travel by other airlines also (figure 13).