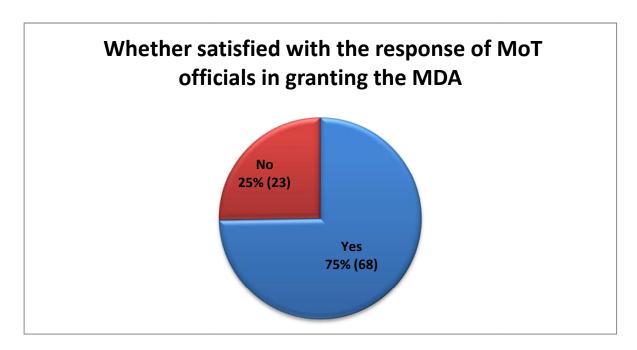

This was a hypothetical query as MDA is for overseas promotion.

Figure 14 View perception of beneficiaries on financial assistance for travel within India

- **5.8** When asked, whether the respondents faced any problem while availing MDA scheme 60.4 percent of the respondents were of the opinion that they did not face any problem while availing the scheme where as 39.6% had faced some or the other problem. (Figure 15)
- **5.9** 75 percent of the respondents were satisfied with the response of MoT officials in granting the MDA where as only 25 percent were unsatisfied. (Figure 16)

\_\_\_\_\_

Figure 15 View perception of beneficiaries on problems in availing MDA Scheme

Source: Primary Survey

Figure 16 View perception of beneficiaries on the response of MoT officials in granting MDA