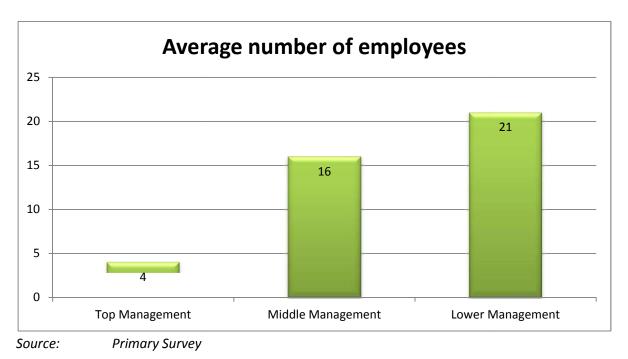

# 4.4 Employee Status of the organizations availing benefits under MDA scheme during 11<sup>th</sup> 5 year plan

The organizations availing benefits are small as majority are travel agencies and tour operations firms with average number of employees in the 21 employees in lower management and 16 & 4 respectively at middle level and top levels. (Figure. 10)