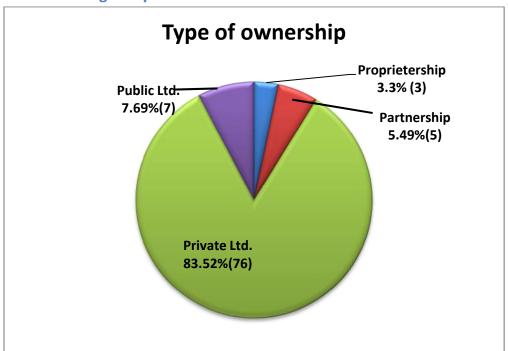

### 4.1 Type of Organization

As is evident from figure 7, out of the total 91 samples collected, 76 were private limited companies (83.52 percent) and 7 organization were public enterprises followed by partnership firms and sole proprietorship firm with 5 & 3 respectively.

Figure 7 Type of ownership of organizations availing benefits under MDA during 11<sup>th</sup> plan

Source: Primary Survey