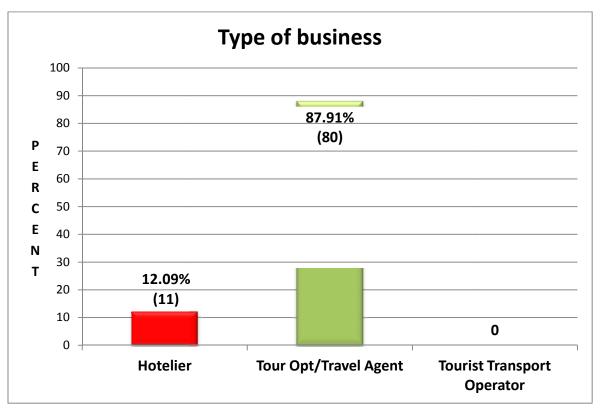

#### 4.2 Type of Business

Out of 91 beneficiaries surveyed 80 have been travel agents or tour operators and 11 hoteliers. It has been observed from the list of beneficiaries that the majority of the organizations that have availed the benefits of the MDA scheme are either travel agents or tour operators followed by few hoteliers and no tourist transporters (figure 8).

Figure 8 Type of business of organizations availing benefits under MDA during 11<sup>th</sup> plan

Source:

**Primary Survey** 