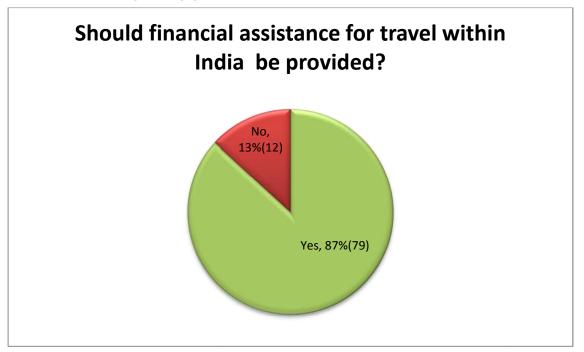

Figure 13 View perception of beneficiaries on component of travelling by Air India only

5.7 As per the scheme no financial assistance is provided for travel within India (see point 2.1.a.1, p15 & 2.2.a.1, p17). Respondents were asked to give their opinion on whether financial assistance should be given within India? On this a big majority with 87 percent suggested that financial assistance to travel within India should also be provided to the beneficiary (figure 14).

This was a hypothetical query as MDA is for overseas promotion.

Figure 14 View perception of beneficiaries on financial assistance for travel within India

- **5.8** When asked, whether the respondents faced any problem while availing MDA scheme 60.4 percent of the respondents were of the opinion that they did not face any problem while availing the scheme where as 39.6% had faced some or the other problem. (Figure 15)
- **5.9** 75 percent of the respondents were satisfied with the response of MoT officials in granting the MDA where as only 25 percent were unsatisfied. (Figure 16)