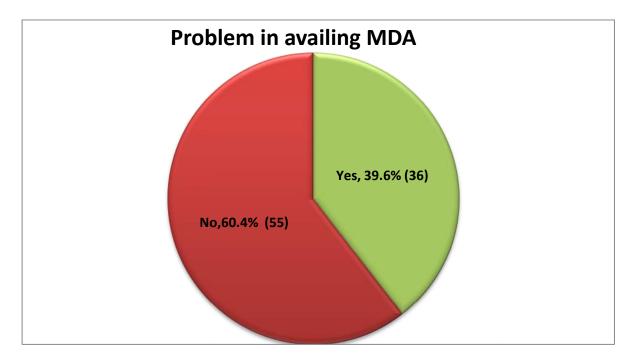

This was a hypothetical query as MDA is for overseas promotion.

Figure 14 View perception of beneficiaries on financial assistance for travel within India

- **5.8** When asked, whether the respondents faced any problem while availing MDA scheme 60.4 percent of the respondents were of the opinion that they did not face any problem while availing the scheme where as 39.6% had faced some or the other problem. (Figure 15)
- **5.9** 75 percent of the respondents were satisfied with the response of MoT officials in granting the MDA where as only 25 percent were unsatisfied. (Figure 16)

\_\_\_\_\_

Figure 15 View perception of beneficiaries on problems in availing MDA Scheme

Source: Primary Survey

Figure 16 View perception of beneficiaries on the response of MoT officials in granting MDA