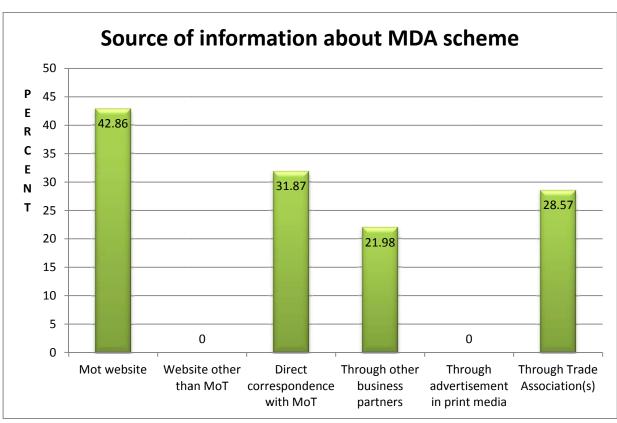

#### 4.3 Source of information about MDA scheme

As for the source of information regarding the MDA scheme, 42.86 percent of the respondents came to know about it through Ministry of Tourism website. However 32.87 percent of the respondents came to know about the scheme through direct correspondence with the Ministry officials and 28.57 percent came to know through Indian Association of Tour Operators (IATO) and other trade organizations. 21.98 percent of the respondents came to know about the scheme through each other, i.e. business partners. None of the beneficiaries got information from advertisement in print media. (Figure 9). This indicates that ministry website and direct correspondence with Ministry officials and are the most important sources of information about the scheme.

Figure 9 Source of information about MDA Scheme

Source: Primary Survey