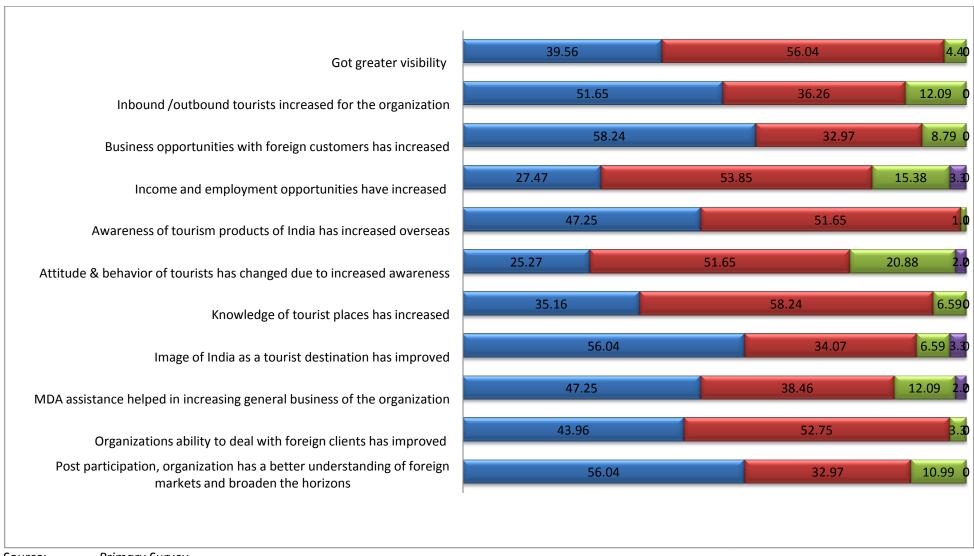

- 6.1 Structured questions were asked to the respondents to evaluate the impact and effectiveness of the MDA scheme and its various components. An absolute majority of 95.6 percent respondents strongly agreed or agreed that the assistance availed through the scheme has provided them with greater visibility and they are now more known (table 6 & figure 17).
- 6.2 87.91 percent respondents strongly agreed or agreed that post availing the benefits under the scheme the business has increased and the flow of inbound/outbound tourists for the organization has increased.
- 6.3 A vast majority again expressed that their **business opportunities with foreign customers has increased** due to the MDA scheme benefits. 58.24 percent strongly agreed and 32.97 percent agreed that their foreign clientele has increased. There were no disagreements and only 8.79 percent respondents neither agreed nor disagreed.
- As for increase in income and employment opportunities, 27.47 percent strongly agreed and 53.85 percent agreed that there has been an **increase in the income and employment opportunities due to the scheme.**
- 6.5 98.9 percent respondents strongly agreed or agreed that due to this scheme **awareness** of tourism products of India has increased overseas.
- 5.6 51.65 percent of the respondents agreed that the **attitude and behavior of tourists has changed due to increased awareness**, with 25.27 percent strongly agreeing to this fact. A small minority of respondents, 2.2 percent, disagreed to this parameter with remaining having a neutral position.

- 6.7 Of the total number of respondents, 93.4 percent either strongly agreed or agreed that **knowledge of tourist places has increased.** While 6.59 percent remained neutral.
- 6.8 90.11 percent of the respondent beneficiaries were of the opinion that due to the benefits of the scheme **image of India as a tourist destination has improved.** However 3.3 percent respondents disagreed with it and 6.59 percent had a neutral opinion.
- 6.9 One of the questions asked was did MDA assistance helped in **increasing the general business of the organization?** To this question 85.71 percent of the beneficiary organizations responded in affirmative while 12.09 percent had a neutral view. Only 2.2 percent responded in negative.
- **6.10** Of the total respondents, 96.71% either strongly agreed or agreed that the organizations **ability to deal with foreign clients has improved** and MDA assistance has helped them in doing so.
- **6.11** 89.01 percent agreed that after availing the MDA assistance their **organization has a better understanding of the foreign markets and have broaden their horizons.** There were no negative responses to this with only 10.99 percent respondents neither agreed nor disagreed to this parameter.

| Parameters                                                                                              | Strongly agree Agree Neither agree n disagree |           | _     | Disagree  |       | Strongly disagree |     | Total     |   |           |    |
|---------------------------------------------------------------------------------------------------------|-----------------------------------------------|-----------|-------|-----------|-------|-------------------|-----|-----------|---|-----------|----|
|                                                                                                         | %                                             | Frequency | %     | Frequency | %     | Frequency         | %   | Frequency | % | Frequency |    |
| Got greater visibility                                                                                  | 39.56                                         | 36        | 56.04 | 51        | 4.4   | 4                 | 0   | 0         | 0 | 0         | 91 |
| Inbound /outbound tourists increased for the organization                                               | 51.65                                         | 47        | 36.26 | 33        | 12.09 | 11                | 0   | 0         | 0 | 0         | 91 |
| Business opportunities with foreign customers has increased                                             | 58.24                                         | 53        | 32.97 | 30        | 8.79  | 8                 | 0   | 0         | 0 | 0         | 91 |
| Income and employment opportunities have increased                                                      | 27.47                                         | 25        | 53.85 | 49        | 15.38 | 14                | 3.3 | 3         | 0 | 0         | 91 |
| Awareness of tourism products of India has increased overseas                                           | 47.25                                         | 43        | 51.65 | 47        | 1.1   | 1                 | 0   | 0         | 0 | 0         | 91 |
| Attitude & behavior of tourists has changed due to increased awareness                                  | 25.27                                         | 23        | 51.65 | 47        | 20.88 | 19                | 2.2 | 2         | 0 | 0         | 91 |
| Knowledge of tourist places has increased                                                               | 35.16                                         | 32        | 58.24 | 53        | 6.59  | 6                 | 0   | 0         | 0 | 0         | 91 |
| Image of India as a tourist destination has improved                                                    | 56.04                                         | 51        | 34.07 | 31        | 6.59  | 6                 | 3.3 | 3         | 0 | 0         | 91 |
| MDA assistance helped in increasing general business of the organization                                | 47.25                                         | 43        | 38.46 | 35        | 12.09 | 11                | 2.2 | 2         | 0 | 0         | 91 |
| Organizations ability to deal with foreign clients has improved                                         | 43.96                                         | 40        | 52.75 | 48        | 3.3   | 3                 | 0   | 0         | 0 | 0         | 91 |
| Post participation, organization has a better understanding of foreign markets and broaden the horizons | 56.04                                         | 51        | 32.97 | 30        | 10.99 | 10                | 0   |           | 0 | 0         | 91 |