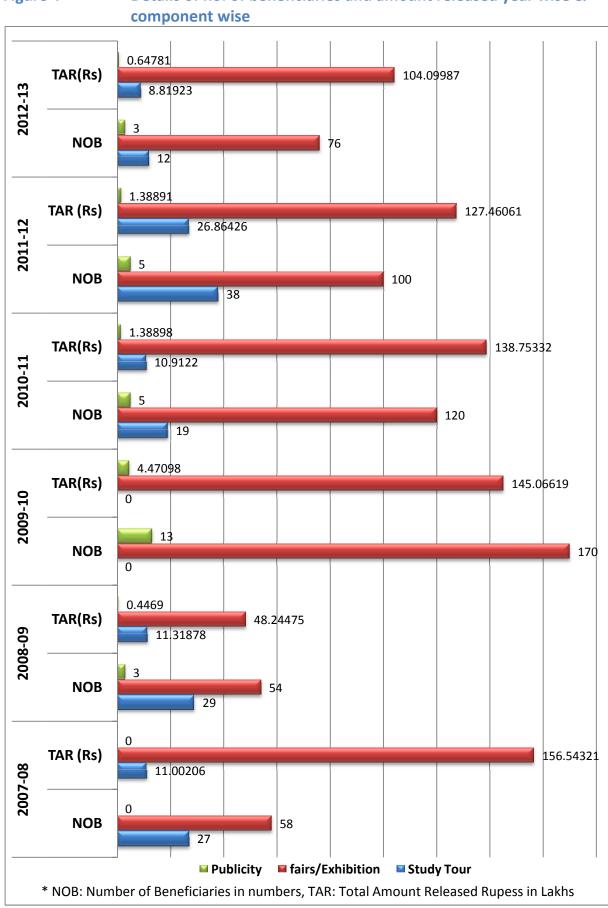

However, no inferences can be derived for this. It might have depended on the applications/requests received.

**3.3** Participation in fairs and exhibitions is seen as the most popular component of scheme in terms of number of beneficiaries and the funds released. Out of the total sanctions to 745 beneficiaries, 578 (77.58 percent) beneficiaries have availed funds worth 7,20,16,795/- Rs. for participation in Fairs/Exhibitions followed by 125 (16.78 percent) that availed fund support of Rs. 68,91,653/- for the Sale-cum-Study tour. Only 29 (3.89 percent) have availed funds of Rs. 8,34,358/- for Publicity through printed material (figure 3 & table 3).

No inferences are derived here as it might be demand based.

Number of beneficiaries component wise

4%(29)

17%(125)

Sales cum study tour

Fairs/Exhibitions

Publicity through printed material

Figure 3 Number of beneficiaries component wise

Source: Ministry of Tourism, Govt. of India

Table 3 Details of No. of Beneficiaries and Amount Released

|         | Study Tour |          | Fair/E | xhibitions | Publicity |         | Publicity |          | Total |  |
|---------|------------|----------|--------|------------|-----------|---------|-----------|----------|-------|--|
| Year    | NOB        | TAR (Rs) | NOB    | TAR(Rs)    | NOB       | TAR(Rs) | NOB       | TAR(Rs)  |       |  |
| 2007-08 | 27         | 1100206  | 58     | 15654321   | -         | -       | 85        | 16754527 |       |  |
| 2008-09 | 29         | 1131878  | 54     | 4824475    | 3         | 44690   | 86        | 6001043  |       |  |
| 2009-10 | -          | -        | 170    | 14506619   | 13        | 447098  | 196       | 14953717 |       |  |
| 2010-11 | 19         | 1091220  | 120    | 13875332   | 5         | 138898  | 144       | 15105450 |       |  |
| 2011-12 | 38         | 2686426  | 100    | 12746061   | 5         | 138891  | 143       | 15571378 |       |  |
| 2012-13 | 12         | 881923   | 76     | 10409987   | 3         | 64781   | 91        | 11356691 |       |  |
| Total   | 125        | 6891653  | 578    | 72016795   | 29        | 834358  | 745       | 79742806 |       |  |

Source: Ministry of Tourism, Govt. of India

Note: (NOB) No of Beneficiaries; (TAR) Total Amount released

Figure 4 Details of no. of beneficiaries and amount released year wise &

Table 4 Average amount per beneficiary sanctioned component wise / year wise