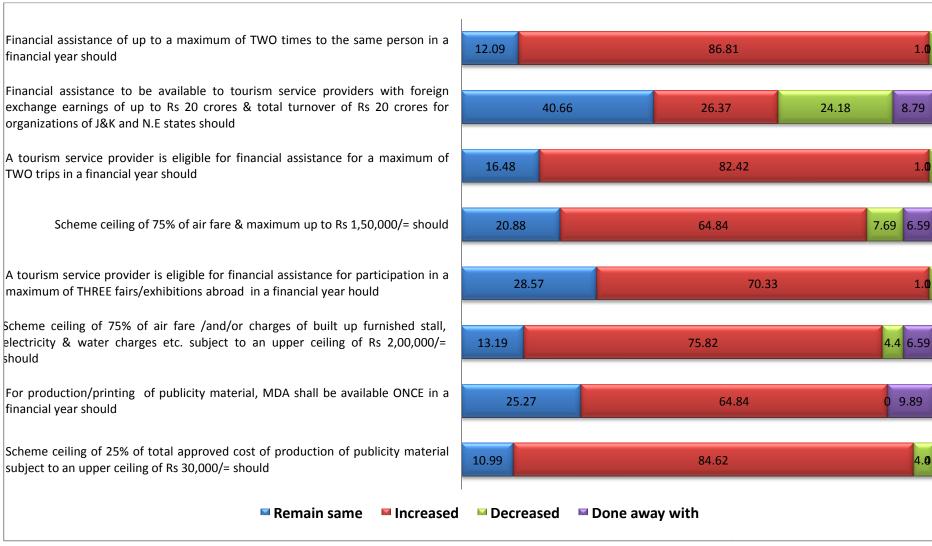

The reading of data indicates:

- 5.1 A good majority of the respondents (86.81 percent) were of the view that financial assistance to the same person in a financial year shall be doubled.
- 5.2 As for the financial assistance to be available to tourism service providers with foreign exchange earnings of upto Rs 20 crores & total turnover of Rs 20 crores for the organizations of J&K and N.E.states , a majority with 40.66 percent said that it should remain same. There was a split vote as to whether this ceiling should be increased or decreased, with 24.18 percent saying that it should be decreased whereas 26.37 percent had the opinion that the ceiling of maximum 20 crores should be increased.

It is to be noted that the average annual turnover of the organizations availing scheme benefits was between Rs 5 crore and Rs 7 crore still 26.67% respondents want ceiling to go up.

The continuation of scheme is recommended in the current form. However more organizations from across the country should be encouraged to use it. Since the past five years have seen inflation, the ceiling on eligibility of foreign exchange can be increased as linked to inflation.

#### 5.3 Sales-cum-Study tour

The respondents had a strong resistance to the scheme component of allowing a
maximum of TWO trips to a service provider in a financial year.82.42 percent of the
respondents were of the opinion that the condition of tourism provider being eligible for
financial assistance for a maximum of TWO trips in financial year should be increased.

• For the scheme ceiling of **75** percent of air fare & maximum upto Rs **1,50,000/-,** 64.84 percent of the respondents were of the opinion that this ceiling should be increased. 7.69 percent of the respondents were of the opinion that it should be decreased, 6.59 percent wanted this ceiling to be done away with whereas 20.88 percent wanted it to remain same.

#### **5.4** Participation in Fairs/Exhibitions

- A vast majority of 70.33 percent of the respondents wanted that a service provider's eligibility for financial assistance for participation in a maximum of THREE fairs/exhibitions abroad in a financial year should be increased. They wanted it to be increased from the current no. of three fairs/exhibitions. However, 28.57 percent were also of the opinion that this ceiling of participation in a maximum of three fairs/exhibitions should remain as it is.
- For the scheme ceiling of 75 percent of air fare /and/or charges of built up furnished stall, electricity & water charges etc. subject to an upper ceiling of Rs 2,00,000/-, a majority with 75.82 percent of the respondents were of the opinion that this upper ceiling of Rs 2,00,000/- should be **increased** and 13.19 percent wanted it to remain same whereas 9.89 percent wanted it to be done away with.

# Figure 12 Evaluation of components of the scheme

Table 5 Evaluation of components of the scheme

|                                                                                                                                                                                                        | Remain    | same  | Increa    | sed   | Decrea    | Decreased Done away with |           | y with |       |
|--------------------------------------------------------------------------------------------------------------------------------------------------------------------------------------------------------|-----------|-------|-----------|-------|-----------|--------------------------|-----------|--------|-------|
| Scheme components                                                                                                                                                                                      | Frequency | %     | Frequency | %     | Frequency | %                        | Frequency | %      | Total |
| Financial assistance of up to a maximum of TWO times to the same person in a financial year should                                                                                                     | 11        | 12.09 | 79        | 86.81 | 1         | 1.1                      | 0         | 0      | 91    |
| Financial assistance to be available to tourism service providers with foreign exchange earnings of up to Rs 20 crores & total turnover of Rs 20 crores for organizations of J&K and N.E states should | 37        | 40.66 | 24        | 26.37 | 22        | 24.18                    | 8         | 8.79   | 91    |
| Sale cum Study Tour                                                                                                                                                                                    |           |       | •         | •     |           |                          |           |        |       |
| A tourism service provider is eligible for financial assistance for a maximum of TWO trips in a financial year should                                                                                  | 15        | 16.48 | 75        | 82.42 | 1         | 1.1                      | 0         | 0      | 91    |
| Scheme ceiling of 75% of air fare & maximum up to Rs 1,50,000/= should                                                                                                                                 | 19        | 20.88 | 59        | 64.84 | 7         | 7.69                     | 6         | 6.59   | 91    |
| Participation in Fairs/Exhibitions                                                                                                                                                                     |           |       |           |       |           |                          |           |        |       |
| A tourism service provider is eligible for financial assistance for participation in a maximum of THREE fairs/exhibitions abroad in a financial year should                                            | 26        | 28.57 | 64        | 70.33 | 1         | 1.1                      | 0         | 0      | 91    |
| Scheme ceiling of 75% of air fare /and/or charges of built up furnished stall, electricity & water charges etc. subject to an upper ceiling of Rs 2,00,000/=                                           | 12        | 12.10 | 60        | 75.00 | 4         | 4.4                      |           | 6.50   | 01    |
| should                                                                                                                                                                                                 | 12        | 13.19 | 69        | 75.82 | 4         | 4.4                      | 6         | 6.59   | 91    |
| Publicity through Printed Material                                                                                                                                                                     |           |       |           |       |           |                          |           |        |       |
| For production/printing of publicity material, MDA shall be available ONCE in a financial year should                                                                                                  | 23        | 25.27 | 59        | 64.84 | 0         | 0                        | 9         | 9.89   | 91    |
| Scheme ceiling of 25% of total approved cost of production of publicity material subject to an upper ceiling of Rs 30,000/= should                                                                     | 10        | 10.99 | 77        | 84.62 | 4         | 4.4                      | 0         | 0      | 91    |

# 5.5 Publicity through Printed Material

- 64.84 percent respondents wanted that for production/printing of publicity material,
   MDA which is currently available ONCE in a financial year should be increased followed
   by 25.27 percent of the respondents who wanted it to remain same as it is.
- 84.62 percent of the respondents wanted the scheme ceiling of 25 percent of the total approved cost of production of publicity material subject to an upper ceiling of Rs 30,000/- should be increased followed by 10.99 percent who wanted it to remain same.