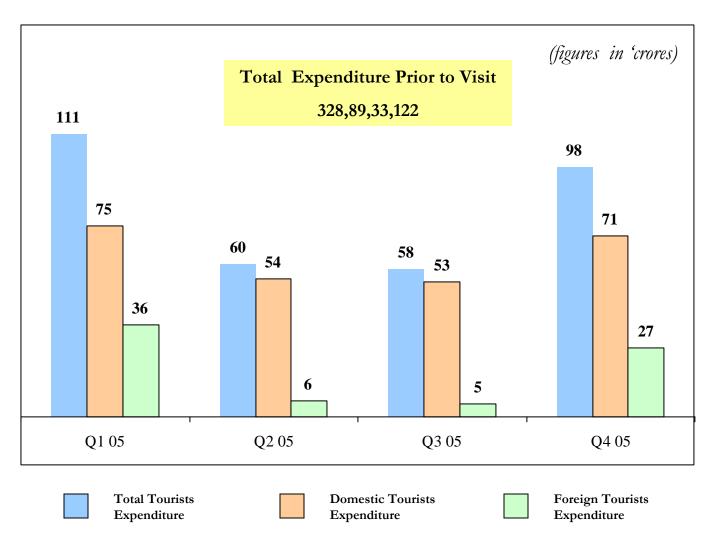

#### TOURIST EXPENDITURE

- Tourists who stayed for more than 1 night in Bihar spent a total of Rs. 110 crores in 2005. The first and fourth quarters accounted for 58% of the tourist expenditure.
- Domestic tourists accounted for 83% of the tourist expenditure vs. 17% by the foreign tourists.
- Domestic tourists spent the most on food & beverages (33.1%) while the foreign tourists spent 32.5% of their money on accommodation.
- A substantial proportion of tourist expenditure was on textile and food products.
- Day tourists spent a total of Rs. 104 crores in 2005 in Bihar. The fourth quarter accounted for almost 43% of this tourist expenditure. This was on on account of the Sonepur Mela.