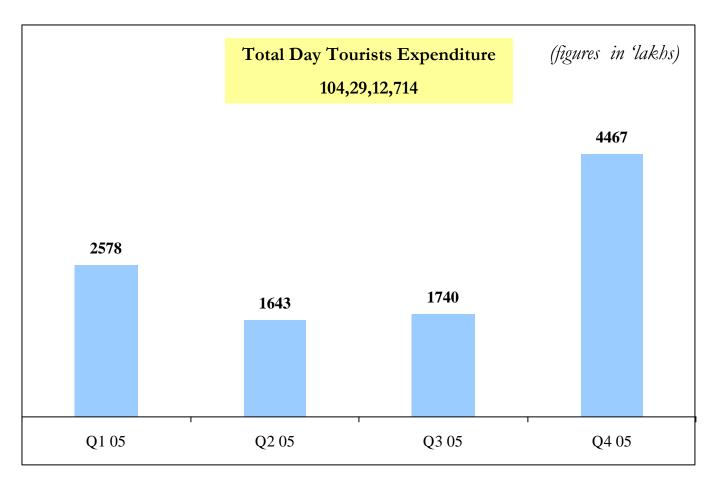

#### TOURIST EXPENDITURE

- Tourists who stayed for more than 1 night in Bihar spent a total of Rs. 110 crores in 2005. The first and fourth quarters accounted for 58% of the tourist expenditure.
- Domestic tourists accounted for 83% of the tourist expenditure vs. 17% by the foreign tourists.
- Domestic tourists spent the most on food & beverages (33.1%) while the foreign tourists spent 32.5% of their money on accommodation.
- A substantial proportion of tourist expenditure was on textile and food products.
- Day tourists spent a total of Rs. 104 crores in 2005 in Bihar. The fourth quarter accounted for almost 43% of this tourist expenditure. This was on on account of the Sonepur Mela.