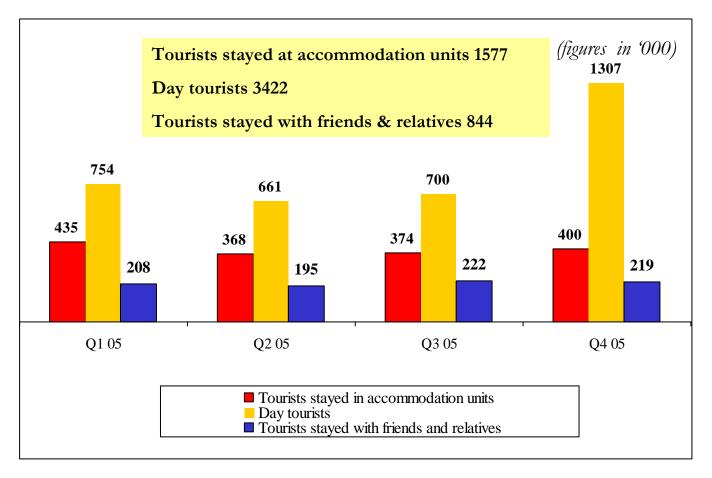

- Almost 24 lakh tourists (41% of the total tourist traffic) visited Patna in the year 2005. Sonepur, Muzaffarpur, Gaya, Bhagalpur/Sultanganj and Darbhanga accounted for another 36% of the tourist traffic in Bihar.
- There were almost 34 lakhs day tourists in the entire year; this accounted for almost 59% of the tourist traffic inflow.
- The number of tourists staying with friends and relatives was almost uniform through the year, except for a dip in the second quarter. They accounted for almost 14% of the total tourist traffic.
- 6 Buddhist destinations accounted for 12% of the total tourist traffic while the balance was accounted for by the 18 non-Buddhist destinations.
- Tourist traffic in Raxaul, Madhubani and Saharsa remained uniform through the year. Pawapuri alongwith Muzaffarpur and Madhepura witnessed a sharp fall in tourism in the second quarter. Bodhgaya and Rajgir together were visited by approx. 655,000 tourists in the year. This accounted for 11% of the total tourist traffic.
- Almost, 15.77 lakh tourists stayed at commercial accommodation units in the 24 destinations in Bihar. Of this, only 4% were foreign tourists.
- This implies that 27% of the tourists visiting destinations in Bihar stayed for more than 1 night at a place of accommodation.
- The maximum number of tourists stayed in places of accommodation in the first quarter. Otherwise, this statistic was almost uniform across the rest of the year.
- A total of 15.77 lakh tourists accounted for almost 18.75 lakh bed nights in the 24 destinations in Bihar.
- Last year, the overall occupancy of accommodation units in Bihar was 54%; in non-Buddhist destinations, it was 59% while in Buddhist destinations, it stood at 37%.
- Occupancy in accommodation units in Buddhist destinations attained a peak of 60% in the fourth quarter; this was the quarter when foreign tourists also rose sharply.
- Highest occupancy at Non-Buddhist destinations was registered in the 3<sup>rd</sup> quarter, due to higher inflow of tourists in Gaya for *Vishnu Puja* and religious rites (*Pind-dan*).
- Private guest houses had the highest occupancy (88%) in the third quarter.
- Other private hotel had higher occupancy (63%) in the first quarter.
- The 4<sup>th</sup> quarter witnessed the highest occupancy (88%) in star category hotels.
- Dharsmshala & Monasteries also had the highest occupancy in the fourth quarter on account of foreign tourists in Bodh Gaya.
- Occupancy of Govt. Hotels/ Circuit Houses was on the lower side except in the 4<sup>th</sup> quarter when elections were held.