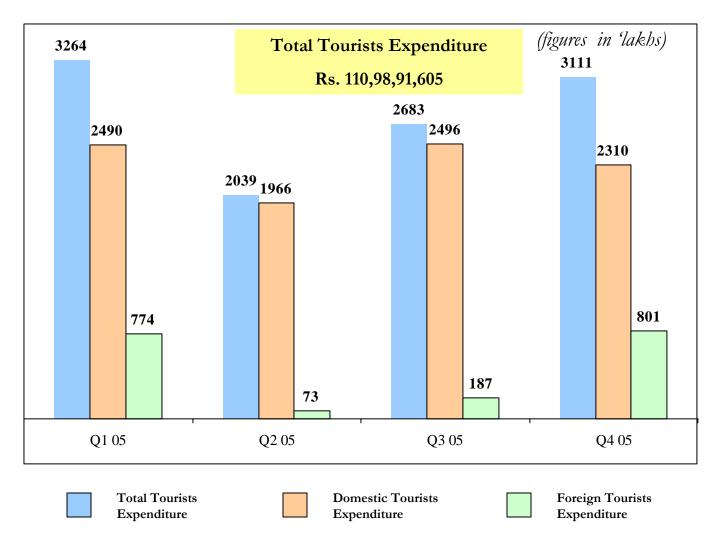

#### TOURIST EXPENDITURE

- Tourists who stayed for more than 1 night in Bihar spent a total of Rs. 110 crores in 2005. The first and fourth quarters accounted for 58% of the tourist expenditure.
- Domestic tourists accounted for 83% of the tourist expenditure vs. 17% by the foreign tourists.
- Domestic tourists spent the most on food & beverages (33.1%) while the foreign tourists spent 32.5% of their money on accommodation.
- A substantial proportion of tourist expenditure was on textile and food products.
- Day tourists spent a total of Rs. 104 crores in 2005 in Bihar. The fourth quarter accounted for almost 43% of this tourist expenditure. This was on on account of the Sonepur Mela.