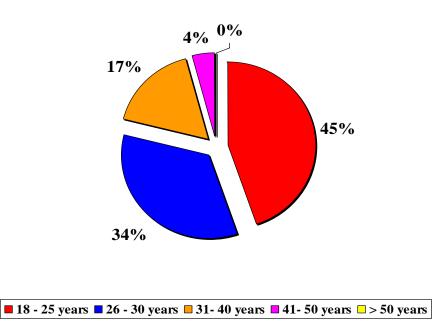

- About 20% of the workforce in accommodation units are employed in Buddhist destinations.
- The employment intensity in Buddhist destinations was more than in the others (47 vs. 43 per 100 rooms).
- A total of 858 people are employed in Buddhist destinations; 65% of them were in Bodhgaya alone.
- Almost 55 % of the employees in accommodation units are 30 years of age or less.
- It is estimated that a total of 3702 people were employed in December in the eating outlets.
- Approximately 85.3% were employed in conventional restaurants.
- Dhabas were the next biggest employers.
- Of the total employees, almost 35% and 42% are employed in the kitchen and service functions, respectively.
- About 65.6% of the employees in eating outlets were employed in Patna alone.
- Almost 79% of the employees are 30 years of age or less. The age profile of employees in eating outlets was younger than that of accommodation units.
- It is estimated that more than 650 people are employed in travel trade firms in Bihar.
- Of the, about 96% are employed in travel agencies.
- Of the total employees, almost 36% and 40% are employed in administration and ticketing, respectively.
- The employment intensity in these firms is just 3.
- About 86% of the employees of travel trade are in Patna.
- Bodhgaya and the other important destinations have a few travel trade firms and thus the number of employees is also low.
- About 57.9% of the employees are 30 years of age or less.
- More than 300 people are employed in the souvenir and handicrafts shops in Bihar.
- Sitamarhi has 2 large emporia which have 123 employees in them.
- Patna, Bodh Gaya and Rajgir are the other destinations having emporia and thus people employed in the sales function.
- Of the total employment, 80% are employed in the sales function.
- Bulk of the employees (55%) are in the age group 26 30 years.