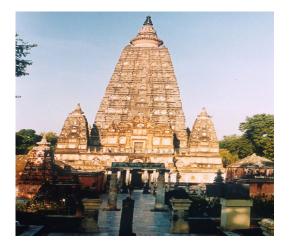

#### Bodhgaya

Bodhgaya is one of the sacred places for the Buddhists as well as for Hindus. Here under the Bodhi Tree, Gautama attained supreme knowledge to become Budhha, the `Enlighted One'

The magnificent Mahabodhi temple in Bodhgaya is an architectural amalgamation.