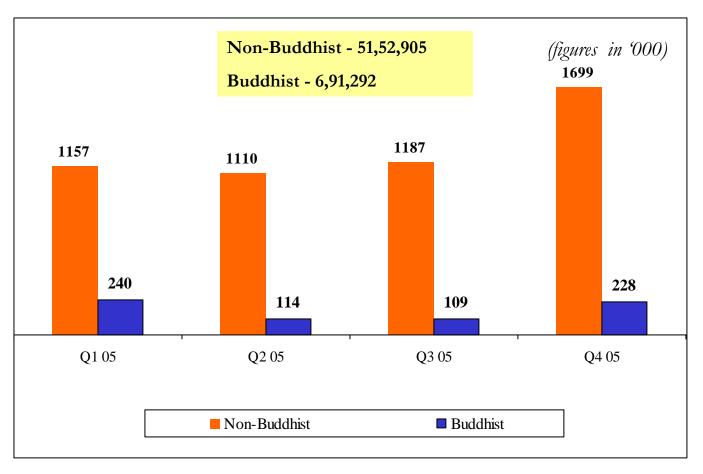

- Almost 24 lakh tourists (41% of the total tourist traffic) visited Patna in the year 2005. Sonepur, Muzaffarpur, Gaya, Bhagalpur/Sultanganj and Darbhanga accounted for another 36% of the tourist traffic in Bihar.
- There were almost 34 lakhs day tourists in the entire year; this accounted for almost 59% of the tourist traffic inflow.
- The number of tourists staying with friends and relatives was almost uniform through the year, except for a dip in the second quarter. They accounted for almost 14% of the total tourist traffic.
- 6 Buddhist destinations accounted for 12% of the total tourist traffic while the balance was accounted for by the 18 non-Buddhist destinations.
- Tourist traffic in Raxaul, Madhubani and Saharsa remained uniform through the year. Pawapuri alongwith Muzaffarpur and Madhepura witnessed a sharp fall in tourism in the second quarter. Bodhgaya and Rajgir together were visited by approx. 655,000 tourists in the year. This accounted for 11% of the total tourist traffic.
- Almost, 15.77 lakh tourists stayed at commercial accommodation units in the 24 destinations in Bihar. Of this, only 4% were foreign tourists.
- This implies that 27% of the tourists visiting destinations in Bihar stayed for more than 1 night at a place of accommodation.
- The maximum number of tourists stayed in places of accommodation in the first quarter. Otherwise, this statistic was almost uniform across the rest of the year.
- A total of 15.77 lakh tourists accounted for almost 18.75 lakh bed nights in the 24 destinations in Bihar.
- Last year, the overall occupancy of accommodation units in Bihar was 54%; in non-Buddhist destinations, it was 59% while in Buddhist destinations, it stood at 37%.
- Occupancy in accommodation units in Buddhist destinations attained a peak of 60% in the fourth quarter; this was the quarter when foreign tourists also rose sharply.
- Highest occupancy at Non-Buddhist destinations was registered in the 3<sup>rd</sup> quarter, due to higher inflow of tourists in Gaya for *Vishnu Puja* and religious rites (*Pind-dan*).
- Private guest houses had the highest occupancy (88%) in the third quarter.
- Other private hotel had higher occupancy (63%) in the first quarter.
- The 4<sup>th</sup> quarter witnessed the highest occupancy (88%) in star category hotels.
- Dharsmshala & Monasteries also had the highest occupancy in the fourth quarter on account of foreign tourists in Bodh Gaya.
- Occupancy of Govt. Hotels/ Circuit Houses was on the lower side except in the 4<sup>th</sup> quarter when elections were held.