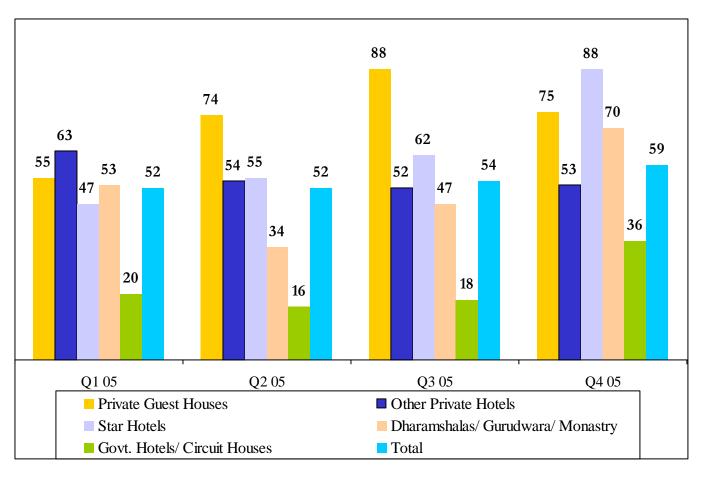

- Almost 24 lakh tourists (41% of the total tourist traffic) visited Patna in the year 2005. Sonepur, Muzaffarpur, Gaya, Bhagalpur/Sultanganj and Darbhanga accounted for another 36% of the tourist traffic in Bihar.
- There were almost 34 lakhs day tourists in the entire year; this accounted for almost 59% of the tourist traffic inflow.
- The number of tourists staying with friends and relatives was almost uniform through the year, except for a dip in the second quarter. They accounted for almost 14% of the total tourist traffic.
- 6 Buddhist destinations accounted for 12% of the total tourist traffic while the balance was accounted for by the 18 non-Buddhist destinations.
- Tourist traffic in Raxaul, Madhubani and Saharsa remained uniform through the year. Pawapuri alongwith Muzaffarpur and Madhepura witnessed a sharp fall in tourism in the second quarter. Bodhgaya and Rajgir together were visited by approx. 655,000 tourists in the year. This accounted for 11% of the total tourist traffic.
- Almost, 15.77 lakh tourists stayed at commercial accommodation units in the 24 destinations in Bihar. Of this, only 4% were foreign tourists.
- This implies that 27% of the tourists visiting destinations in Bihar stayed for more than 1 night at a place of accommodation.
- The maximum number of tourists stayed in places of accommodation in the first quarter. Otherwise, this statistic was almost uniform across the rest of the year.
- A total of 15.77 lakh tourists accounted for almost 18.75 lakh bed nights in the 24 destinations in Bihar.
- Last year, the overall occupancy of accommodation units in Bihar was 54%; in non-Buddhist destinations, it was 59% while in Buddhist destinations, it stood at 37%.
- Occupancy in accommodation units in Buddhist destinations attained a peak of 60% in the fourth quarter; this was the quarter when foreign tourists also rose sharply.
- Highest occupancy at Non-Buddhist destinations was registered in the 3<sup>rd</sup> quarter, due to higher inflow of tourists in Gaya for *Vishnu Puja* and religious rites (*Pind-dan*).
- Private guest houses had the highest occupancy (88%) in the third quarter.
- Other private hotel had higher occupancy (63%) in the first quarter.
- The 4<sup>th</sup> quarter witnessed the highest occupancy (88%) in star category hotels.
- Dharsmshala & Monasteries also had the highest occupancy in the fourth quarter on account of foreign tourists in Bodh Gaya.
- Occupancy of Govt. Hotels/ Circuit Houses was on the lower side except in the 4<sup>th</sup> quarter when elections were held.