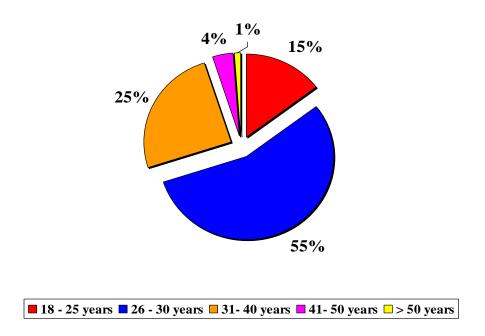

#### **TOURIST PROFILE**

- Countries with a sizeable Buddhist population accounted for almost 75% of the foreign tourists who visited Bihar last year. Almost 20% of them came from Japan.
- A significant number of tourists visited Bodhgaya from Nepal.
- European tourists outnumbered those from North and South Amercia.
- Among the domestic tourists, 84.3% tourists were from Bihar itself and 8% were from the neighbouring states of Jharkhand and Uttar Pradesh.
- Almost 67% of the tourists in Bihar were married. A majority of them were less than 35 years of age. Foreign tourists were marginally older than domestic ones; 16% of them were more than 44 years of age.
- Almost 82% of the tourist claimed an annual household income of less than Rs.
   1,00,000. Foreign tourists from Sri Lanka and Nepal declared lower incomes.
- Only 18% of the tourists claimed an income of more than 1,00,000.
- A higher proportion of foreign tourists (24%), especially those who visited Buddhist destinations, reported an income of more than Rs. 2,00,000.
- About 41% of the tourists had secondary / higher Secondary education while 52% had graduate / post graduate education. About 5% of the tourists were technically qualified. Only 1% of the domestic tourists had no formal education. There was no significant difference between the educational backgrounds of domestic and foreign tourists.
- About 35% of the tourists were in service, i.e. they were salaried employees.
- A substantially higher proportion of the domestic tourists were students.
- Visiting of friends/ relatives, sightseeing and recreation/ leisure were the primary drivers of domestic tourism through the year. The third quarter witnessed a marked increase in social tourism.
- Recreation and leisure was the primary purpose of domestic tourism in the first quarter.
- Sightseeing, religion and recreation/ leisure were the primary drivers of foreign tourism through the year.
- In the first and fourth quarters, a majority of the foreign tourists visited places in Bihar with the objective of religious tourism.