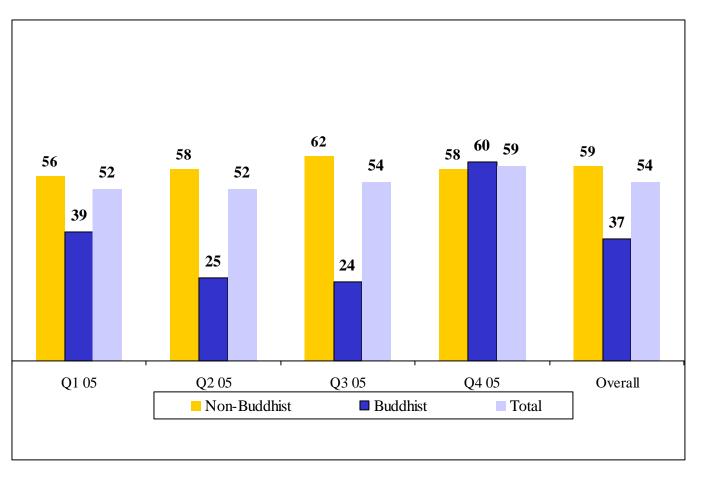

- Almost 24 lakh tourists (41% of the total tourist traffic) visited Patna in the year 2005. Sonepur, Muzaffarpur, Gaya, Bhagalpur/Sultanganj and Darbhanga accounted for another 36% of the tourist traffic in Bihar.
- There were almost 34 lakhs day tourists in the entire year; this accounted for almost 59% of the tourist traffic inflow.
- The number of tourists staying with friends and relatives was almost uniform through the year, except for a dip in the second quarter. They accounted for almost 14% of the total tourist traffic.
- 6 Buddhist destinations accounted for 12% of the total tourist traffic while the balance was accounted for by the 18 non-Buddhist destinations.
- Tourist traffic in Raxaul, Madhubani and Saharsa remained uniform through the year. Pawapuri alongwith Muzaffarpur and Madhepura witnessed a sharp fall in tourism in the second quarter. Bodhgaya and Rajgir together were visited by approx. 655,000 tourists in the year. This accounted for 11% of the total tourist traffic.
- Almost, 15.77 lakh tourists stayed at commercial accommodation units in the 24 destinations in Bihar. Of this, only 4% were foreign tourists.
- This implies that 27% of the tourists visiting destinations in Bihar stayed for more than 1 night at a place of accommodation.
- The maximum number of tourists stayed in places of accommodation in the first quarter. Otherwise, this statistic was almost uniform across the rest of the year.
- A total of 15.77 lakh tourists accounted for almost 18.75 lakh bed nights in the 24 destinations in Bihar.
- Last year, the overall occupancy of accommodation units in Bihar was 54%; in non-Buddhist destinations, it was 59% while in Buddhist destinations, it stood at 37%.
- Occupancy in accommodation units in Buddhist destinations attained a peak of 60% in the fourth quarter; this was the quarter when foreign tourists also rose sharply.
- Highest occupancy at Non-Buddhist destinations was registered in the 3<sup>rd</sup> quarter, due to higher inflow of tourists in Gaya for *Vishnu Puja* and religious rites (*Pind-dan*).
- Private guest houses had the highest occupancy (88%) in the third quarter.
- Other private hotel had higher occupancy (63%) in the first quarter.
- The 4<sup>th</sup> quarter witnessed the highest occupancy (88%) in star category hotels.
- Dharsmshala & Monasteries also had the highest occupancy in the fourth quarter on account of foreign tourists in Bodh Gaya.
- Occupancy of Govt. Hotels/ Circuit Houses was on the lower side except in the 4<sup>th</sup> quarter when elections were held.