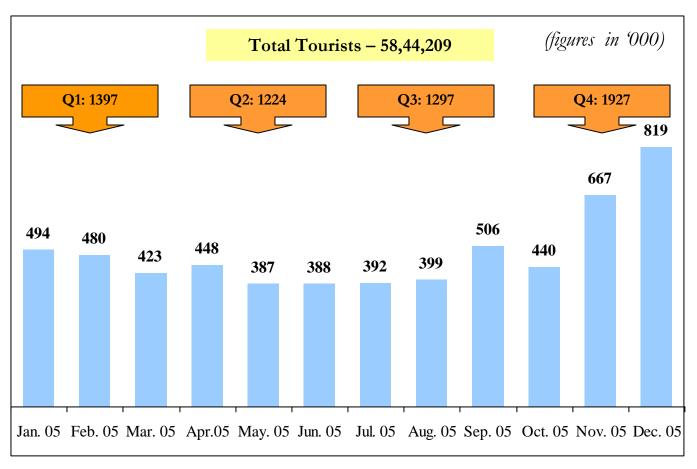

### TOURIST TRAFFIC IN BIHAR

- A total of 58,44,196 tourists (including day tourists) visited the 24 destinations, in the period January – December 2005.
- The peak in tourist traffic came in the fourth quarter, which accounted for 33% of all tourists. This rise can be attributed to the Sonepur cattle fair, which was attended by approximately 580,000 day tourists in the months of November December.
- There was a significant increase in the tourist traffic in September because of higher numbers visiting Gaya for *Vishnu Puja* and religious rites (*Pind-dan*). The months of January and December witnessed higher numbers of foreign tourists. Tourist traffic remained weak at both Buddhist and non-Buddhist destinations in the summer months.
- Foreign tourists accounted for almost 7% of the traffic at Buddhist destinations and less than 1% at non-Buddhist destinations.