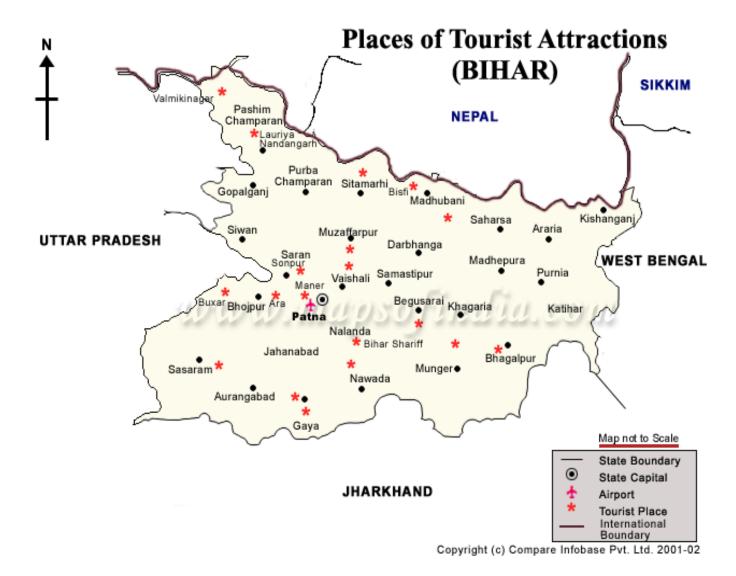

### Major tourists attractions

Important places of tourist interest are Rajgir (pilgrim place for the Buddhists), Bodh Gaya (most sacred place for Buddhists), Gaya, (center of pilgrimage for Hindus), Nalanda (ruins of the world's earliest Buddhist university) and Vaishali (the seat of the first republic of the world in the sixth century BC). Other places of tourist interest in Bihar include Bhimbandh, famous for hot springs, Maner, a sacred Muslim shrine of Sufi Saint Hazrat Makhdoom Shah, Vikramshila, the ruins of a Buddhist university; and Sasaram, the site of the tomb of Afghan emperor Sher Shah Suri.

#### 4.0 PLAN FOR THE SURVEY

| S. No. | Destinations                 | Non-Buddhist/<br>Buddhist | Attractions                                  |
|--------|------------------------------|---------------------------|----------------------------------------------|
| 1      | Patna                        | Non-Buddhist              | State capital & Patna Sahib Gurudwara        |
| 2      | Gaya                         | Non-Buddhist              | Ancient Vishnu Temple                        |
| 3      | Bhagalpur (incl. Sultanganj) | Non-Buddhist              | Silk and religious centre for Jains          |
| 4      | Raxaul                       | Non-Buddhist              | Entry/ exit point on Indo-Nepal Border       |
| 5      | Munger (incl. Bhimbandh)     | Non-Buddhist              | Sita Kund and International Yoga School      |
| 6      | Maner (Biharsharif)          | Non-Buddhist              | Mausoleum of Sufi Saint Hazrat Makhdoom Shah |
| 7      | Muzaffarpur                  | Non-Buddhist              | Business centre and for Litchi               |
| 8      | Sonepur                      | Non-Buddhist              | Cattle Fair                                  |
| 9      | Madhubani                    | Non-Buddhist              | Paintings                                    |
| 10     | Saharsa                      | Non-Buddhist              | Ancient Kali Temple                          |
| 11     | Madhepura (Singeshwara)      | Non-Buddhist              | Ancient Shiva Temple                         |
| 12     | Sasaram                      | Non-Buddhist              | Tomb of Sher Shah Suri                       |
| 13     | Darbhanga                    | Non-Buddhist              | Maharaja Kameshwara's Palace                 |
| 14     | Sitamarhi                    | Non-Buddhist              | Birth place of Sita and Ram Janki Temple     |
| 15     | Bodhgaya                     | Buddhist                  | Buddhist religious centre                    |
| 16     | Rajgir                       | Buddhist                  | World Heritage centre                        |
| 17     | Nalanda                      | Buddhist                  | Museum and ruins of Buddhist University      |
| 18     | Vaishali                     | Buddhist                  | Ashoka's Pillar                              |
| 19     | Kesaria                      | Buddhist                  | World's largest Buddhist pagoda              |
| 20     | Areraj                       | Buddhist                  | Buddhist site                                |
| 21     | Lauria Nandangarh            | Buddhist                  | Buddhist site                                |
| 22     | Vikramshila                  | Buddhist                  | Religious centre for Jains and University    |