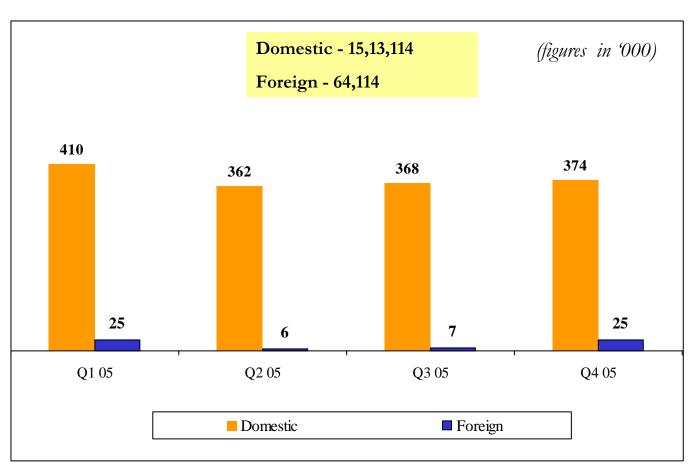

- Almost 24 lakh tourists (41% of the total tourist traffic) visited Patna in the year 2005. Sonepur, Muzaffarpur, Gaya, Bhagalpur/Sultanganj and Darbhanga accounted for another 36% of the tourist traffic in Bihar.
- There were almost 34 lakhs day tourists in the entire year; this accounted for almost 59% of the tourist traffic inflow.
- The number of tourists staying with friends and relatives was almost uniform through the year, except for a dip in the second quarter. They accounted for almost 14% of the total tourist traffic.
- 6 Buddhist destinations accounted for 12% of the total tourist traffic while the balance was accounted for by the 18 non-Buddhist destinations.
- Tourist traffic in Raxaul, Madhubani and Saharsa remained uniform through the year. Pawapuri alongwith Muzaffarpur and Madhepura witnessed a sharp fall in tourism in the second quarter. Bodhgaya and Rajgir together were visited by approx. 655,000 tourists in the year. This accounted for 11% of the total tourist traffic.
- Almost, 15.77 lakh tourists stayed at commercial accommodation units in the 24 destinations in Bihar. Of this, only 4% were foreign tourists.
- This implies that 27% of the tourists visiting destinations in Bihar stayed for more than 1 night at a place of accommodation.
- The maximum number of tourists stayed in places of accommodation in the first quarter. Otherwise, this statistic was almost uniform across the rest of the year.
- A total of 15.77 lakh tourists accounted for almost 18.75 lakh bed nights in the 24 destinations in Bihar.
- Last year, the overall occupancy of accommodation units in Bihar was 54%; in non-Buddhist destinations, it was 59% while in Buddhist destinations, it stood at 37%.
- Occupancy in accommodation units in Buddhist destinations attained a peak of 60% in the fourth quarter; this was the quarter when foreign tourists also rose sharply.
- Highest occupancy at Non-Buddhist destinations was registered in the 3<sup>rd</sup> quarter, due to higher inflow of tourists in Gaya for *Vishnu Puja* and religious rites (*Pind-dan*).
- Private guest houses had the highest occupancy (88%) in the third quarter.
- Other private hotel had higher occupancy (63%) in the first quarter.
- The 4<sup>th</sup> quarter witnessed the highest occupancy (88%) in star category hotels.
- Dharsmshala & Monasteries also had the highest occupancy in the fourth quarter on account of foreign tourists in Bodh Gaya.
- Occupancy of Govt. Hotels/ Circuit Houses was on the lower side except in the 4<sup>th</sup> quarter when elections were held.